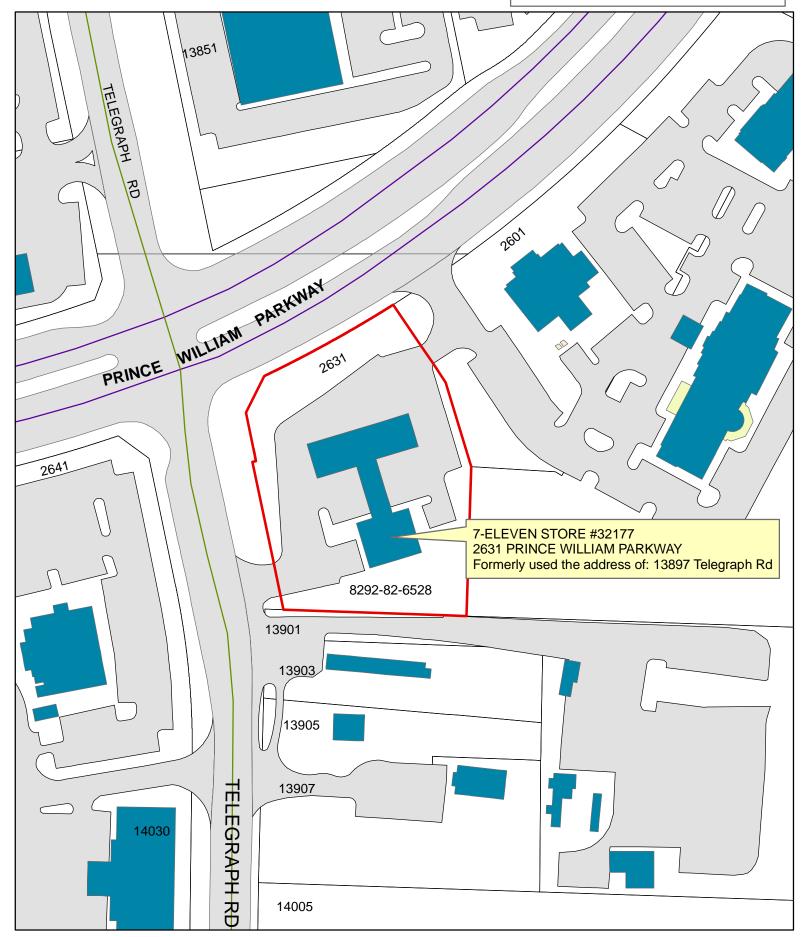

| GPIN                      | Owner                            | Mailing Address    | Old Parcel/Premise Address | New Parcel/Premise Address | Zipcode | Effective Date | Problem Code |  |  |
|---------------------------|----------------------------------|--------------------|----------------------------|----------------------------|---------|----------------|--------------|--|--|
| Building Type: COMMERCIAL |                                  |                    |                            |                            |         |                |              |  |  |
| 8292-82-6528              | JBAC LLC<br>ATTN: JAY TAI PAI AR | 10811 BARN WOOD LN | 13897 TELEGRAPH RD         | 2631 PRINCE WILLIAM PY     | 22192   | 9/9/2010       | 100          |  |  |

Thursday, September 9, 2010

Page 1 of 1

7-ELEVEN INCORPORATED STORE #32177 2631 PRINCE WILLIAM PKWY

8292-82-6528

ADDRESS VERIFICATION DATE: 9/9/2010