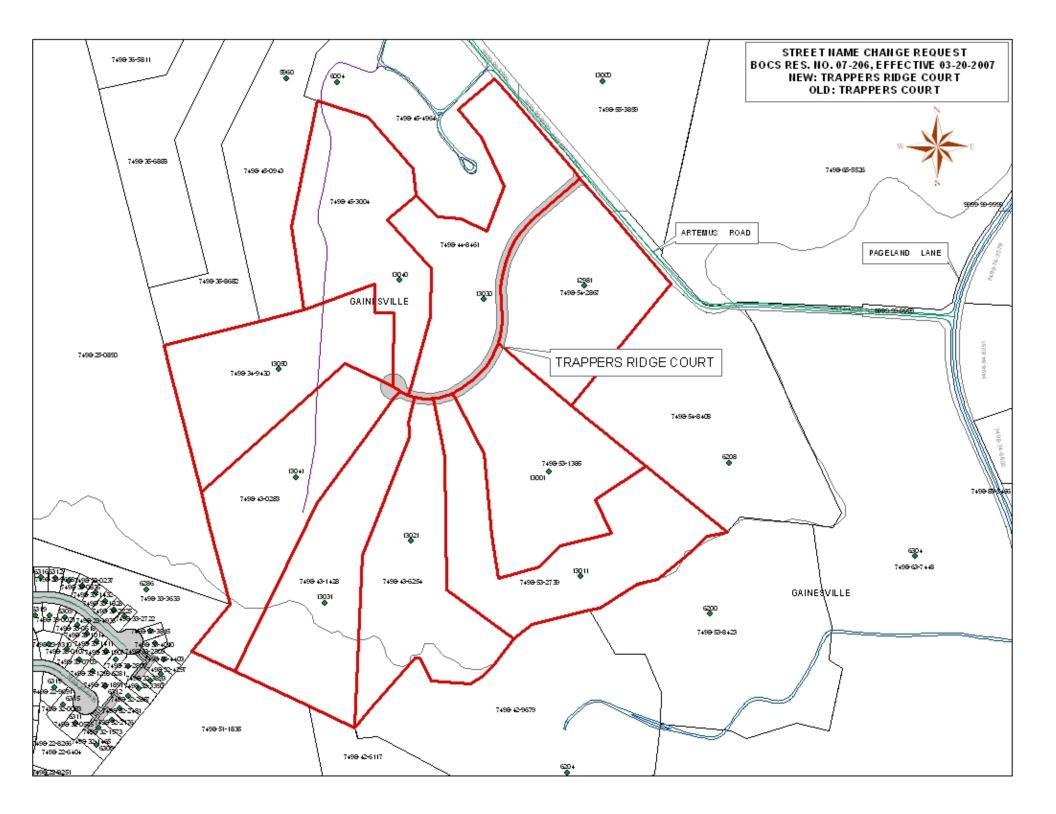

| GPIN               | Owner                               | Mailing Addres                   | s Old Pa      | rcel/Premise Address | N  | ew Parcel/Premise Addres | 5  | Zipcode | Effective Date Pro | blem Code |
|--------------------|-------------------------------------|----------------------------------|---------------|----------------------|----|--------------------------|----|---------|--------------------|-----------|
| <b>Building</b> Tp | per VACANT                          |                                  |               |                      |    |                          |    |         |                    |           |
| 7498-45-3004       | MORELAND LLC                        | 10521A BRADDOCK RD<br>FAIRFAX VA | 1304          | ) TRAPPERS           | СТ | 13040 TRAPPERS RIDGE     | СТ | 20165   | 4/11/2007          | 200       |
| 7498-34-9430       | MORELAND LLC                        | 10521A BRADDOCK RD<br>FAIRFAX VA | 1305          | ) TRAPPERS           | СТ | 13050 TRAPPERS RIDGE     | СТ | 20155   | 4/11/2007          | 200       |
| 7498-43-0283       | MORELAND LLC                        | 10521A BRADDOCK RD<br>FAIRFAX VA | 1304          | 1 TRAPPERS           | ст | 13041 TRAPPERS RIDGE     | СТ | 20155   | 4/11/2007          | 200       |
| 7498-43-1428       | MORELAND LLC                        | 10521A BRADDOCK RD<br>FAIRFAX VA | 1303          | 1 TRAPPERS           | ст | 13031 TRAPPERS RIDGE     | СТ | 20155   | 4/11/2007          | 200       |
| 7498-43-6254       | MORELAND LLC                        | 10521A BRADDOCK RD<br>FAIRFAX VA | 1302          | 1 TRAPPERS           | ст | 13021 TRAPPERS RIDGE     | ст | 20155   | 4/11/2007          | 200       |
| 7498-53-2739       | MORELAND LLC                        | 10521A BRADDOCK RD<br>FAIRFAX VA | 1301<br>22032 | 1 TRAPPERS           | ст | 13011 TRAPPERS RIDGE     | ст | 20155   | 4/11/2007          | 200       |
| 7498-54-2867       | MORELAND LLC                        | 10521A BRADDOCK RD<br>FAIRFAX VA | 1298<br>22032 | 1 TRAPPERS           | ст | 12981 TRAPPERS RIDGE     | ст | 20155   | 4/11/2007          | 200       |
| 7498-53-1385       | MICHAEL D. & HEATHER<br>N. GROSSMAN |                                  | 1300          | 1 TRAPPERS           | ст | 13001 TRAPPERS RIDGE     | ст | 20155   | 4/11/2007          | 200       |
| 7498-44-8461       | BRUCE E. & GAIL S.<br>BOYER         | 7607 IRONGATE LN<br>FREDERICK MD | 1303          | D TRAPPERS           | ст | 13030 TRAPPERS RIDGE     | ст | 20155   | 4/11/2007          | 200       |