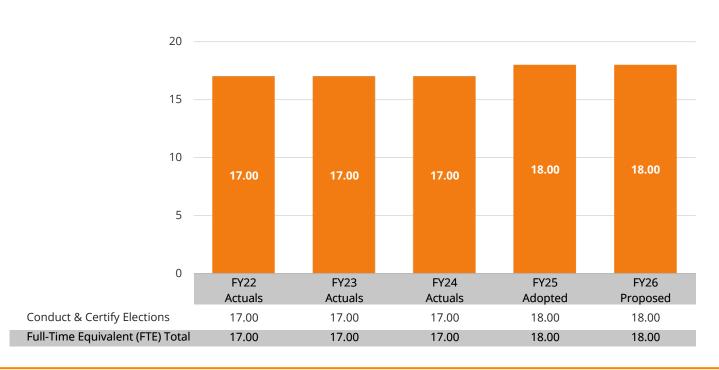

## **Expenditure and Revenue Summary**

| FY22<br>Actuals | FY23<br>Actuals                                                                                                                                               | FY24<br>Actuals                                                                                                                                                                                                                                                                                                                                                                           | FY25<br>Adopted                                                                                                                                                                                                                                                                                                                                                                                                                                                                                                                                                                                                                                                                                                                                                                                                                                                                                                           | FY26<br>Proposed                                                                                                                                                                                                                                                                                                                                                                                                                                                                                                                                                                                                                                                                                                                                                                                                                                                                                                                                                                                                                                                                                                                                                                                                            | % Chang<br>Budget FY25<br>Budget FY2                                                                                                                                                                                                                                                                                                                                                                                                                                                                                                                                                                                                                                                                                                                                                                                                                                                                                                                                                                                                                                                       |
|-----------------|---------------------------------------------------------------------------------------------------------------------------------------------------------------|-------------------------------------------------------------------------------------------------------------------------------------------------------------------------------------------------------------------------------------------------------------------------------------------------------------------------------------------------------------------------------------------|---------------------------------------------------------------------------------------------------------------------------------------------------------------------------------------------------------------------------------------------------------------------------------------------------------------------------------------------------------------------------------------------------------------------------------------------------------------------------------------------------------------------------------------------------------------------------------------------------------------------------------------------------------------------------------------------------------------------------------------------------------------------------------------------------------------------------------------------------------------------------------------------------------------------------|-----------------------------------------------------------------------------------------------------------------------------------------------------------------------------------------------------------------------------------------------------------------------------------------------------------------------------------------------------------------------------------------------------------------------------------------------------------------------------------------------------------------------------------------------------------------------------------------------------------------------------------------------------------------------------------------------------------------------------------------------------------------------------------------------------------------------------------------------------------------------------------------------------------------------------------------------------------------------------------------------------------------------------------------------------------------------------------------------------------------------------------------------------------------------------------------------------------------------------|--------------------------------------------------------------------------------------------------------------------------------------------------------------------------------------------------------------------------------------------------------------------------------------------------------------------------------------------------------------------------------------------------------------------------------------------------------------------------------------------------------------------------------------------------------------------------------------------------------------------------------------------------------------------------------------------------------------------------------------------------------------------------------------------------------------------------------------------------------------------------------------------------------------------------------------------------------------------------------------------------------------------------------------------------------------------------------------------|
| \$2,933,305     | \$3,791,482                                                                                                                                                   | \$4,400,456                                                                                                                                                                                                                                                                                                                                                                               | \$4,214,731                                                                                                                                                                                                                                                                                                                                                                                                                                                                                                                                                                                                                                                                                                                                                                                                                                                                                                               | \$6,352,910                                                                                                                                                                                                                                                                                                                                                                                                                                                                                                                                                                                                                                                                                                                                                                                                                                                                                                                                                                                                                                                                                                                                                                                                                 | 50.739                                                                                                                                                                                                                                                                                                                                                                                                                                                                                                                                                                                                                                                                                                                                                                                                                                                                                                                                                                                                                                                                                     |
| \$2,933,305     | \$3,791,482                                                                                                                                                   | \$4,400,456                                                                                                                                                                                                                                                                                                                                                                               | \$4,214,731                                                                                                                                                                                                                                                                                                                                                                                                                                                                                                                                                                                                                                                                                                                                                                                                                                                                                                               | \$6,352,910                                                                                                                                                                                                                                                                                                                                                                                                                                                                                                                                                                                                                                                                                                                                                                                                                                                                                                                                                                                                                                                                                                                                                                                                                 | 50.73%                                                                                                                                                                                                                                                                                                                                                                                                                                                                                                                                                                                                                                                                                                                                                                                                                                                                                                                                                                                                                                                                                     |
|                 |                                                                                                                                                               |                                                                                                                                                                                                                                                                                                                                                                                           |                                                                                                                                                                                                                                                                                                                                                                                                                                                                                                                                                                                                                                                                                                                                                                                                                                                                                                                           |                                                                                                                                                                                                                                                                                                                                                                                                                                                                                                                                                                                                                                                                                                                                                                                                                                                                                                                                                                                                                                                                                                                                                                                                                             |                                                                                                                                                                                                                                                                                                                                                                                                                                                                                                                                                                                                                                                                                                                                                                                                                                                                                                                                                                                                                                                                                            |
| \$1,581,406     | \$2,049,029                                                                                                                                                   | \$2,684,690                                                                                                                                                                                                                                                                                                                                                                               | \$2,645,646                                                                                                                                                                                                                                                                                                                                                                                                                                                                                                                                                                                                                                                                                                                                                                                                                                                                                                               | \$2,532,075                                                                                                                                                                                                                                                                                                                                                                                                                                                                                                                                                                                                                                                                                                                                                                                                                                                                                                                                                                                                                                                                                                                                                                                                                 | (4.29%                                                                                                                                                                                                                                                                                                                                                                                                                                                                                                                                                                                                                                                                                                                                                                                                                                                                                                                                                                                                                                                                                     |
| \$365,835       | \$1,079,220                                                                                                                                                   | \$1,066,389                                                                                                                                                                                                                                                                                                                                                                               | \$1,020,543                                                                                                                                                                                                                                                                                                                                                                                                                                                                                                                                                                                                                                                                                                                                                                                                                                                                                                               | \$896,293                                                                                                                                                                                                                                                                                                                                                                                                                                                                                                                                                                                                                                                                                                                                                                                                                                                                                                                                                                                                                                                                                                                                                                                                                   | (12.17%                                                                                                                                                                                                                                                                                                                                                                                                                                                                                                                                                                                                                                                                                                                                                                                                                                                                                                                                                                                                                                                                                    |
| \$123,181       | \$250,216                                                                                                                                                     | \$279,124                                                                                                                                                                                                                                                                                                                                                                                 | \$271,281                                                                                                                                                                                                                                                                                                                                                                                                                                                                                                                                                                                                                                                                                                                                                                                                                                                                                                                 | \$247,281                                                                                                                                                                                                                                                                                                                                                                                                                                                                                                                                                                                                                                                                                                                                                                                                                                                                                                                                                                                                                                                                                                                                                                                                                   | (8.85%                                                                                                                                                                                                                                                                                                                                                                                                                                                                                                                                                                                                                                                                                                                                                                                                                                                                                                                                                                                                                                                                                     |
| \$851,748       | \$383,676                                                                                                                                                     | \$325,341                                                                                                                                                                                                                                                                                                                                                                                 | \$283,167                                                                                                                                                                                                                                                                                                                                                                                                                                                                                                                                                                                                                                                                                                                                                                                                                                                                                                                 | \$2,683,167                                                                                                                                                                                                                                                                                                                                                                                                                                                                                                                                                                                                                                                                                                                                                                                                                                                                                                                                                                                                                                                                                                                                                                                                                 | 847.569                                                                                                                                                                                                                                                                                                                                                                                                                                                                                                                                                                                                                                                                                                                                                                                                                                                                                                                                                                                                                                                                                    |
| \$0             | \$20,000                                                                                                                                                      | \$36,121                                                                                                                                                                                                                                                                                                                                                                                  | \$0                                                                                                                                                                                                                                                                                                                                                                                                                                                                                                                                                                                                                                                                                                                                                                                                                                                                                                                       | \$0                                                                                                                                                                                                                                                                                                                                                                                                                                                                                                                                                                                                                                                                                                                                                                                                                                                                                                                                                                                                                                                                                                                                                                                                                         |                                                                                                                                                                                                                                                                                                                                                                                                                                                                                                                                                                                                                                                                                                                                                                                                                                                                                                                                                                                                                                                                                            |
| \$11,135        | \$9,341                                                                                                                                                       | \$8,535                                                                                                                                                                                                                                                                                                                                                                                   | \$8,174                                                                                                                                                                                                                                                                                                                                                                                                                                                                                                                                                                                                                                                                                                                                                                                                                                                                                                                   | \$8,174                                                                                                                                                                                                                                                                                                                                                                                                                                                                                                                                                                                                                                                                                                                                                                                                                                                                                                                                                                                                                                                                                                                                                                                                                     | 0.009                                                                                                                                                                                                                                                                                                                                                                                                                                                                                                                                                                                                                                                                                                                                                                                                                                                                                                                                                                                                                                                                                      |
| \$0             | \$0                                                                                                                                                           | \$256                                                                                                                                                                                                                                                                                                                                                                                     | (\$14,080)                                                                                                                                                                                                                                                                                                                                                                                                                                                                                                                                                                                                                                                                                                                                                                                                                                                                                                                | (\$14,080)                                                                                                                                                                                                                                                                                                                                                                                                                                                                                                                                                                                                                                                                                                                                                                                                                                                                                                                                                                                                                                                                                                                                                                                                                  | 0.009                                                                                                                                                                                                                                                                                                                                                                                                                                                                                                                                                                                                                                                                                                                                                                                                                                                                                                                                                                                                                                                                                      |
| \$2,933,305     | \$3,791,482                                                                                                                                                   | \$4,400,456                                                                                                                                                                                                                                                                                                                                                                               | \$4,214,731                                                                                                                                                                                                                                                                                                                                                                                                                                                                                                                                                                                                                                                                                                                                                                                                                                                                                                               | \$6,352,910                                                                                                                                                                                                                                                                                                                                                                                                                                                                                                                                                                                                                                                                                                                                                                                                                                                                                                                                                                                                                                                                                                                                                                                                                 | 50.73%                                                                                                                                                                                                                                                                                                                                                                                                                                                                                                                                                                                                                                                                                                                                                                                                                                                                                                                                                                                                                                                                                     |
|                 |                                                                                                                                                               |                                                                                                                                                                                                                                                                                                                                                                                           |                                                                                                                                                                                                                                                                                                                                                                                                                                                                                                                                                                                                                                                                                                                                                                                                                                                                                                                           |                                                                                                                                                                                                                                                                                                                                                                                                                                                                                                                                                                                                                                                                                                                                                                                                                                                                                                                                                                                                                                                                                                                                                                                                                             |                                                                                                                                                                                                                                                                                                                                                                                                                                                                                                                                                                                                                                                                                                                                                                                                                                                                                                                                                                                                                                                                                            |
| \$0             | \$0                                                                                                                                                           | \$900                                                                                                                                                                                                                                                                                                                                                                                     | \$0                                                                                                                                                                                                                                                                                                                                                                                                                                                                                                                                                                                                                                                                                                                                                                                                                                                                                                                       | \$0                                                                                                                                                                                                                                                                                                                                                                                                                                                                                                                                                                                                                                                                                                                                                                                                                                                                                                                                                                                                                                                                                                                                                                                                                         |                                                                                                                                                                                                                                                                                                                                                                                                                                                                                                                                                                                                                                                                                                                                                                                                                                                                                                                                                                                                                                                                                            |
| \$58            | \$11,256                                                                                                                                                      | \$256                                                                                                                                                                                                                                                                                                                                                                                     | \$0                                                                                                                                                                                                                                                                                                                                                                                                                                                                                                                                                                                                                                                                                                                                                                                                                                                                                                                       | \$0                                                                                                                                                                                                                                                                                                                                                                                                                                                                                                                                                                                                                                                                                                                                                                                                                                                                                                                                                                                                                                                                                                                                                                                                                         |                                                                                                                                                                                                                                                                                                                                                                                                                                                                                                                                                                                                                                                                                                                                                                                                                                                                                                                                                                                                                                                                                            |
| \$0             | \$0                                                                                                                                                           | \$251                                                                                                                                                                                                                                                                                                                                                                                     | \$0                                                                                                                                                                                                                                                                                                                                                                                                                                                                                                                                                                                                                                                                                                                                                                                                                                                                                                                       | \$0                                                                                                                                                                                                                                                                                                                                                                                                                                                                                                                                                                                                                                                                                                                                                                                                                                                                                                                                                                                                                                                                                                                                                                                                                         |                                                                                                                                                                                                                                                                                                                                                                                                                                                                                                                                                                                                                                                                                                                                                                                                                                                                                                                                                                                                                                                                                            |
| \$0             | \$143,854                                                                                                                                                     | \$524,135                                                                                                                                                                                                                                                                                                                                                                                 | \$92,202                                                                                                                                                                                                                                                                                                                                                                                                                                                                                                                                                                                                                                                                                                                                                                                                                                                                                                                  | \$92,202                                                                                                                                                                                                                                                                                                                                                                                                                                                                                                                                                                                                                                                                                                                                                                                                                                                                                                                                                                                                                                                                                                                                                                                                                    | 0.009                                                                                                                                                                                                                                                                                                                                                                                                                                                                                                                                                                                                                                                                                                                                                                                                                                                                                                                                                                                                                                                                                      |
| \$0             | \$0                                                                                                                                                           | \$0                                                                                                                                                                                                                                                                                                                                                                                       | \$0                                                                                                                                                                                                                                                                                                                                                                                                                                                                                                                                                                                                                                                                                                                                                                                                                                                                                                                       | \$2,400,000                                                                                                                                                                                                                                                                                                                                                                                                                                                                                                                                                                                                                                                                                                                                                                                                                                                                                                                                                                                                                                                                                                                                                                                                                 |                                                                                                                                                                                                                                                                                                                                                                                                                                                                                                                                                                                                                                                                                                                                                                                                                                                                                                                                                                                                                                                                                            |
| \$58            | \$155,110                                                                                                                                                     | \$525,541                                                                                                                                                                                                                                                                                                                                                                                 | \$92,202                                                                                                                                                                                                                                                                                                                                                                                                                                                                                                                                                                                                                                                                                                                                                                                                                                                                                                                  | \$2,492,202                                                                                                                                                                                                                                                                                                                                                                                                                                                                                                                                                                                                                                                                                                                                                                                                                                                                                                                                                                                                                                                                                                                                                                                                                 | 2,602.989                                                                                                                                                                                                                                                                                                                                                                                                                                                                                                                                                                                                                                                                                                                                                                                                                                                                                                                                                                                                                                                                                  |
|                 | \$2,933,305<br>\$2,933,305<br>\$1,581,406<br>\$365,835<br>\$123,181<br>\$851,748<br>\$0<br>\$11,135<br>\$0<br>\$2,933,305<br>\$0<br>\$58<br>\$0<br>\$0<br>\$0 | \$2,933,305 \$3,791,482 \$2,933,305 \$3,791,482 \$2,933,305 \$3,791,482 \$2,049,029 \$365,835 \$1,079,220 \$123,181 \$250,216 \$851,748 \$383,676 \$0 \$20,000 \$11,135 \$9,341 \$0 \$0 \$0 \$\$\$\$\$2,933,305 \$3,791,482 \$\$\$\$\$\$\$9,341 \$0 \$0 \$\$\$\$\$\$\$58 \$11,256 \$0 \$0 \$0 \$0 \$143,854 \$0 \$0 \$0 \$0 \$143,854 \$0 \$0 \$0 \$0 \$0 \$0 \$0 \$0 \$0 \$0 \$0 \$0 \$0 | Actuals         Actuals         Actuals           \$2,933,305         \$3,791,482         \$4,400,456           \$2,933,305         \$3,791,482         \$4,400,456           \$1,581,406         \$2,049,029         \$2,684,690           \$365,835         \$1,079,220         \$1,066,389           \$123,181         \$250,216         \$279,124           \$851,748         \$383,676         \$325,341           \$0         \$20,000         \$36,121           \$11,135         \$9,341         \$8,535           \$0         \$0         \$256           \$2,933,305         \$3,791,482         \$4,400,456           \$0         \$0         \$256           \$0         \$0         \$256           \$0         \$11,256         \$256           \$0         \$0         \$251           \$0         \$143,854         \$524,135           \$0         \$0         \$0           \$0         \$0         \$0 | Actuals         Actuals         Actuals         Adopted           \$2,933,305         \$3,791,482         \$4,400,456         \$4,214,731           \$2,933,305         \$3,791,482         \$4,400,456         \$4,214,731           \$1,581,406         \$2,049,029         \$2,684,690         \$2,645,646           \$365,835         \$1,079,220         \$1,066,389         \$1,020,543           \$123,181         \$250,216         \$279,124         \$271,281           \$851,748         \$383,676         \$325,341         \$283,167           \$0         \$20,000         \$36,121         \$0           \$11,135         \$9,341         \$8,535         \$8,174           \$0         \$0         \$256         (\$14,080)           \$2,933,305         \$3,791,482         \$4,400,456         \$4,214,731           \$0         \$0         \$256         \$0           \$0         \$0         \$256         \$0           \$0         \$0         \$52,64         \$0           \$0         \$2,645,646         \$0         \$0           \$1,020,543         \$1,020,543         \$0         \$0           \$1,020,543         \$2,541,056         \$0         \$0           \$1,020,541         \$0 | Actuals         Actuals         Actuals         Adopted         Proposed           \$2,933,305         \$3,791,482         \$4,400,456         \$4,214,731         \$6,352,910           \$2,933,305         \$3,791,482         \$4,400,456         \$4,214,731         \$6,352,910           \$1,581,406         \$2,049,029         \$2,684,690         \$2,645,646         \$2,532,075           \$365,835         \$1,079,220         \$1,066,389         \$1,020,543         \$896,293           \$123,181         \$250,216         \$279,124         \$271,281         \$247,281           \$851,748         \$383,676         \$325,341         \$283,167         \$2,683,167           \$0         \$20,000         \$36,121         \$0         \$0           \$11,135         \$9,341         \$8,535         \$8,174         \$8,174           \$0         \$0         \$256         (\$14,080)         (\$14,080)           \$2,933,305         \$3,791,482         \$4,400,456         \$4,214,731         \$6,352,910    *  \$  \$  \$  \$  \$  \$  \$  \$  \$  \$  \$  \$ |