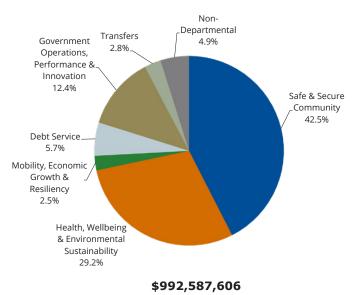

| FY2026-2030 Five-Year Plan                                                |                 |                   |                   |                   |                   |  |  |  |
|---------------------------------------------------------------------------|-----------------|-------------------|-------------------|-------------------|-------------------|--|--|--|
|                                                                           | FY2026          | FY2027            | FY2028            | FY2029            | FY2030            |  |  |  |
| Revenue and Resources                                                     |                 |                   |                   |                   |                   |  |  |  |
| General Revenue                                                           | \$1,735,971,875 | \$1,819,500,747   | \$1,904,540,524   | \$1,990,245,139   | \$2,080,026,551   |  |  |  |
| Less Schools Share of General Revenue                                     | (\$993,496,704) | (\$1,041,300,277) | (\$1,089,968,542) | (\$1,139,017,293) | (\$1,190,399,195) |  |  |  |
| County Share of General Revenue                                           | \$742,475,171   | \$778,200,469     | \$814,571,982     | \$851,227,846     | \$889,627,356     |  |  |  |
| County General Revenue                                                    | \$742,475,171   | \$778,200,469     | \$814,571,982     | \$851,227,846     | \$889,627,356     |  |  |  |
| Agency Revenue                                                            | \$239,318,179   | \$238,346,320     | \$244,026,633     | \$255,738,575     | \$264,165,624     |  |  |  |
| County Resources                                                          | \$11,044,315    | (\$1,436,646)     | (\$2,357,053)     | (\$2,434,822)     | (\$3,648,229)     |  |  |  |
| Total County Revenue and Resources<br>Available                           | \$992,837,665   | \$1,015,110,144   | \$1,056,241,562   | \$1,104,531,599   | \$1,150,144,751   |  |  |  |
| <u>Expenditures</u>                                                       |                 |                   |                   |                   |                   |  |  |  |
| County Operating Expenditures                                             | \$956,692,218   | \$974,555,757     | \$992,554,787     | \$1,015,134,981   | \$1,039,857,550   |  |  |  |
| County CIP Expenditures                                                   | \$35,895,389    | \$39,739,938      | \$61,734,062      | \$88,906,066      | \$104,405,074     |  |  |  |
| Total County Expenditure (Operating<br>and CIP)                           | \$992,587,606   | \$1,014,295,695   | \$1,054,288,848   | \$1,104,041,047   | \$1,144,262,625   |  |  |  |
| Available Capacity                                                        | \$250,059       | \$814,449         | \$1,952,713       | \$490,552         | \$5,882,127       |  |  |  |
| Total General Fund Expenditures<br>(Including County Transfer to Schools) | \$1,986,084,310 | \$2,055,595,972   | \$2,144,257,390   | \$2,243,058,340   | \$2,334,661,820   |  |  |  |