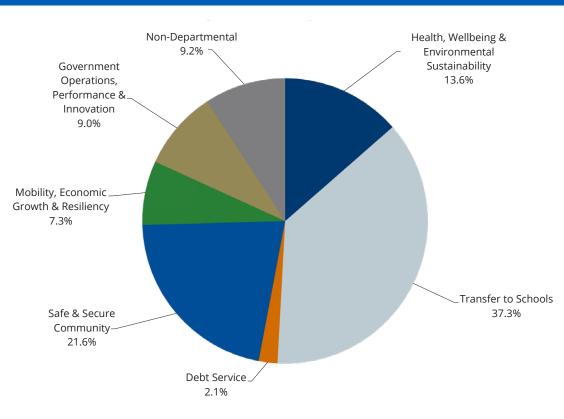

## School Transfer Overview

**The School Budget** is handled independently from other department budgets reviewed by the County Executive. The School Board, which is elected by the citizens of PWC, submits its budget request directly to the Board of County Supervisors (BOCS). The BOCS then reviews the proposed budget through work sessions with the School Board. The Proposed FY2026 Budget for PWCS includes a total local County transfer of \$997,240,082. Details of the County transfer are summarized in the table and narrative below.