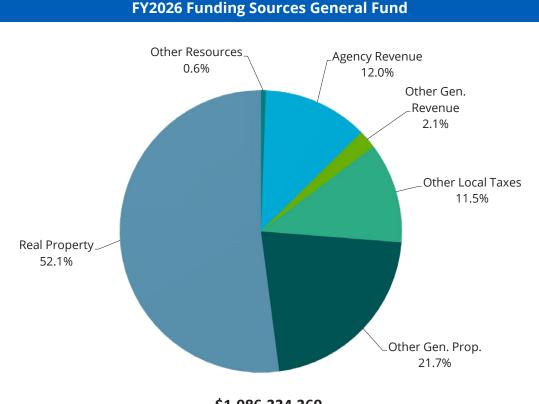

### **General Fund Revenue & Resource Summary**

The general fund is the County's largest fund and includes all financial transactions and resources not required to be accounted for in another fund type. The General Revenue Forecast is the largest component of the County revenues. The next four pages provides funding details for the general fund in FY26.