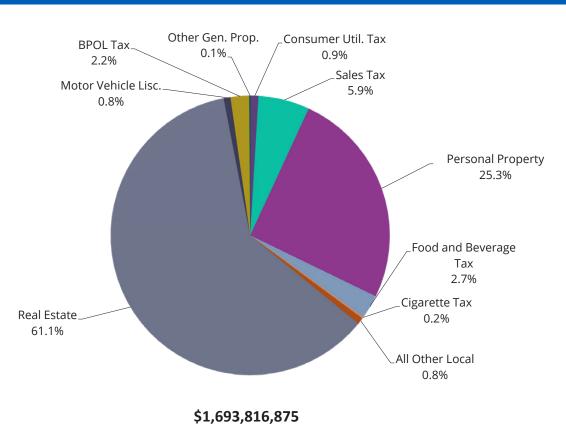

### **General Fund Revenue & Resource Summary**

The general fund is the County's largest fund and includes all financial transactions and resources not required to be accounted for in another fund type. The General Revenue Forecast is the largest component of the County revenues. The next four pages provides funding details for the general fund in FY26.