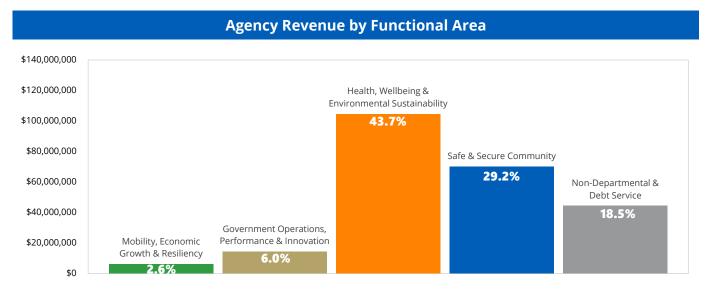

| FY2026-2030 Five-Year Plan                                                |                 |                   |                   |                   |                   |  |  |  |
|---------------------------------------------------------------------------|-----------------|-------------------|-------------------|-------------------|-------------------|--|--|--|
|                                                                           | FY2026          | FY2027            | FY2028            | FY2029            | FY2030            |  |  |  |
| Revenue and Resources                                                     |                 |                   |                   |                   |                   |  |  |  |
| General Revenue                                                           | \$1,735,971,875 | \$1,819,500,747   | \$1,904,540,524   | \$1,990,245,139   | \$2,080,026,551   |  |  |  |
| Less Schools Share of General Revenue                                     | (\$993,496,704) | (\$1,041,300,277) | (\$1,089,968,542) | (\$1,139,017,293) | (\$1,190,399,195) |  |  |  |
| County Share of General Revenue                                           | \$742,475,171   | \$778,200,469     | \$814,571,982     | \$851,227,846     | \$889,627,356     |  |  |  |
| County General Revenue                                                    | \$742,475,171   | \$778,200,469     | \$814,571,982     | \$851,227,846     | \$889,627,356     |  |  |  |
| Agency Revenue                                                            | \$239,318,179   | \$238,346,320     | \$244,026,633     | \$255,738,575     | \$264,165,624     |  |  |  |
| County Resources                                                          | \$11,044,315    | (\$1,436,646)     | (\$2,357,053)     | (\$2,434,822)     | (\$3,648,229)     |  |  |  |
| Total County Revenue and Resources<br>Available                           | \$992,837,665   | \$1,015,110,144   | \$1,056,241,562   | \$1,104,531,599   | \$1,150,144,751   |  |  |  |
| <u>Expenditures</u>                                                       |                 |                   |                   |                   |                   |  |  |  |
| County Operating Expenditures                                             | \$956,692,218   | \$974,555,757     | \$992,554,787     | \$1,015,134,981   | \$1,039,857,550   |  |  |  |
| County CIP Expenditures                                                   | \$35,895,389    | \$39,739,938      | \$61,734,062      | \$88,906,066      | \$104,405,074     |  |  |  |
| Total County Expenditure (Operating<br>and CIP)                           | \$992,587,606   | \$1,014,295,695   | \$1,054,288,848   | \$1,104,041,047   | \$1,144,262,625   |  |  |  |
| Available Capacity                                                        | \$250,059       | \$814,449         | \$1,952,713       | \$490,552         | \$5,882,127       |  |  |  |
| Total General Fund Expenditures<br>(Including County Transfer to Schools) | \$1,986,084,310 | \$2,055,595,972   | \$2,144,257,390   | \$2,243,058,340   | \$2,334,661,820   |  |  |  |