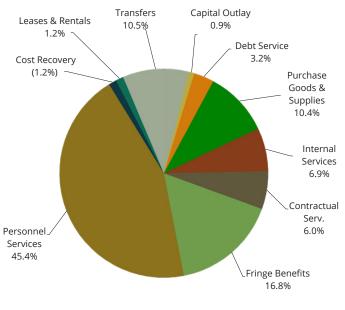

| General Fund Expenditures                |                                |                 |               |       |  |  |  |  |
|------------------------------------------|--------------------------------|-----------------|---------------|-------|--|--|--|--|
|                                          | FY25<br>Adopted                |                 |               |       |  |  |  |  |
| County Government<br>Transfer to Schools | \$898,293,218<br>\$911,032,352 |                 |               |       |  |  |  |  |
| Total General Fund                       | \$1,809,325,570                | \$1,986,084,310 | \$176,758,740 | 9.77% |  |  |  |  |