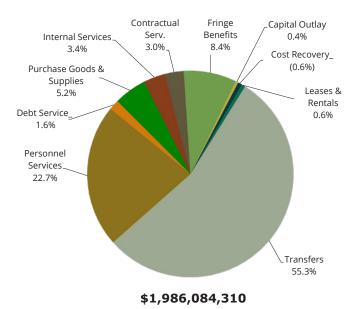

| All Funds Expenditure Summary<br>(Includes Operating Transfers) |                 |                  |                  |                   |  |  |  |  |
|-----------------------------------------------------------------|-----------------|------------------|------------------|-------------------|--|--|--|--|
| Funding Area                                                    | FY25<br>Adopted | FY26<br>Proposed | Dollar<br>Change | Percent<br>Change |  |  |  |  |
| General Fund                                                    | \$1,809,325,570 | \$1,986,084,310  | \$176,758,740    | 9.77%             |  |  |  |  |
| Special Revenue Fund                                            | \$196,995,839   | \$216,187,808    | \$19,191,969     | 9.74%             |  |  |  |  |
| Capital Projects Fund                                           | \$212,667,653   | \$166,126,718    | (\$46,540,935)   | (21.88%)          |  |  |  |  |
| Enterprise Fund                                                 | \$53,712,191    | \$43,997,577     | (\$9,714,615)    | (18.09%)          |  |  |  |  |
| Internal Service Fund                                           | \$165,315,479   | \$181,785,683    | \$16,470,204     | 9.96%             |  |  |  |  |
| Trust and Agency Funds                                          | \$0             | \$0              | \$0              | -                 |  |  |  |  |
| Adult Detention Center                                          | \$62,260,865    | \$70,050,566     | \$7,789,700      | 12.51%            |  |  |  |  |
| Schools                                                         | \$2,049,338,488 | \$2,401,878,337  | \$352,539,849    | 17.20%            |  |  |  |  |
| Total All Funds                                                 | \$4,549,616,085 | \$5,066,110,999  | \$516,494,914    | 11.35%            |  |  |  |  |

| General Fund Expenditures                |                                |                 |               |       |  |  |  |  |
|------------------------------------------|--------------------------------|-----------------|---------------|-------|--|--|--|--|
|                                          | FY25<br>Adopted                |                 |               |       |  |  |  |  |
| County Government<br>Transfer to Schools | \$898,293,218<br>\$911,032,352 |                 |               |       |  |  |  |  |
| Total General Fund                       | \$1,809,325,570                | \$1,986,084,310 | \$176,758,740 | 9.77% |  |  |  |  |