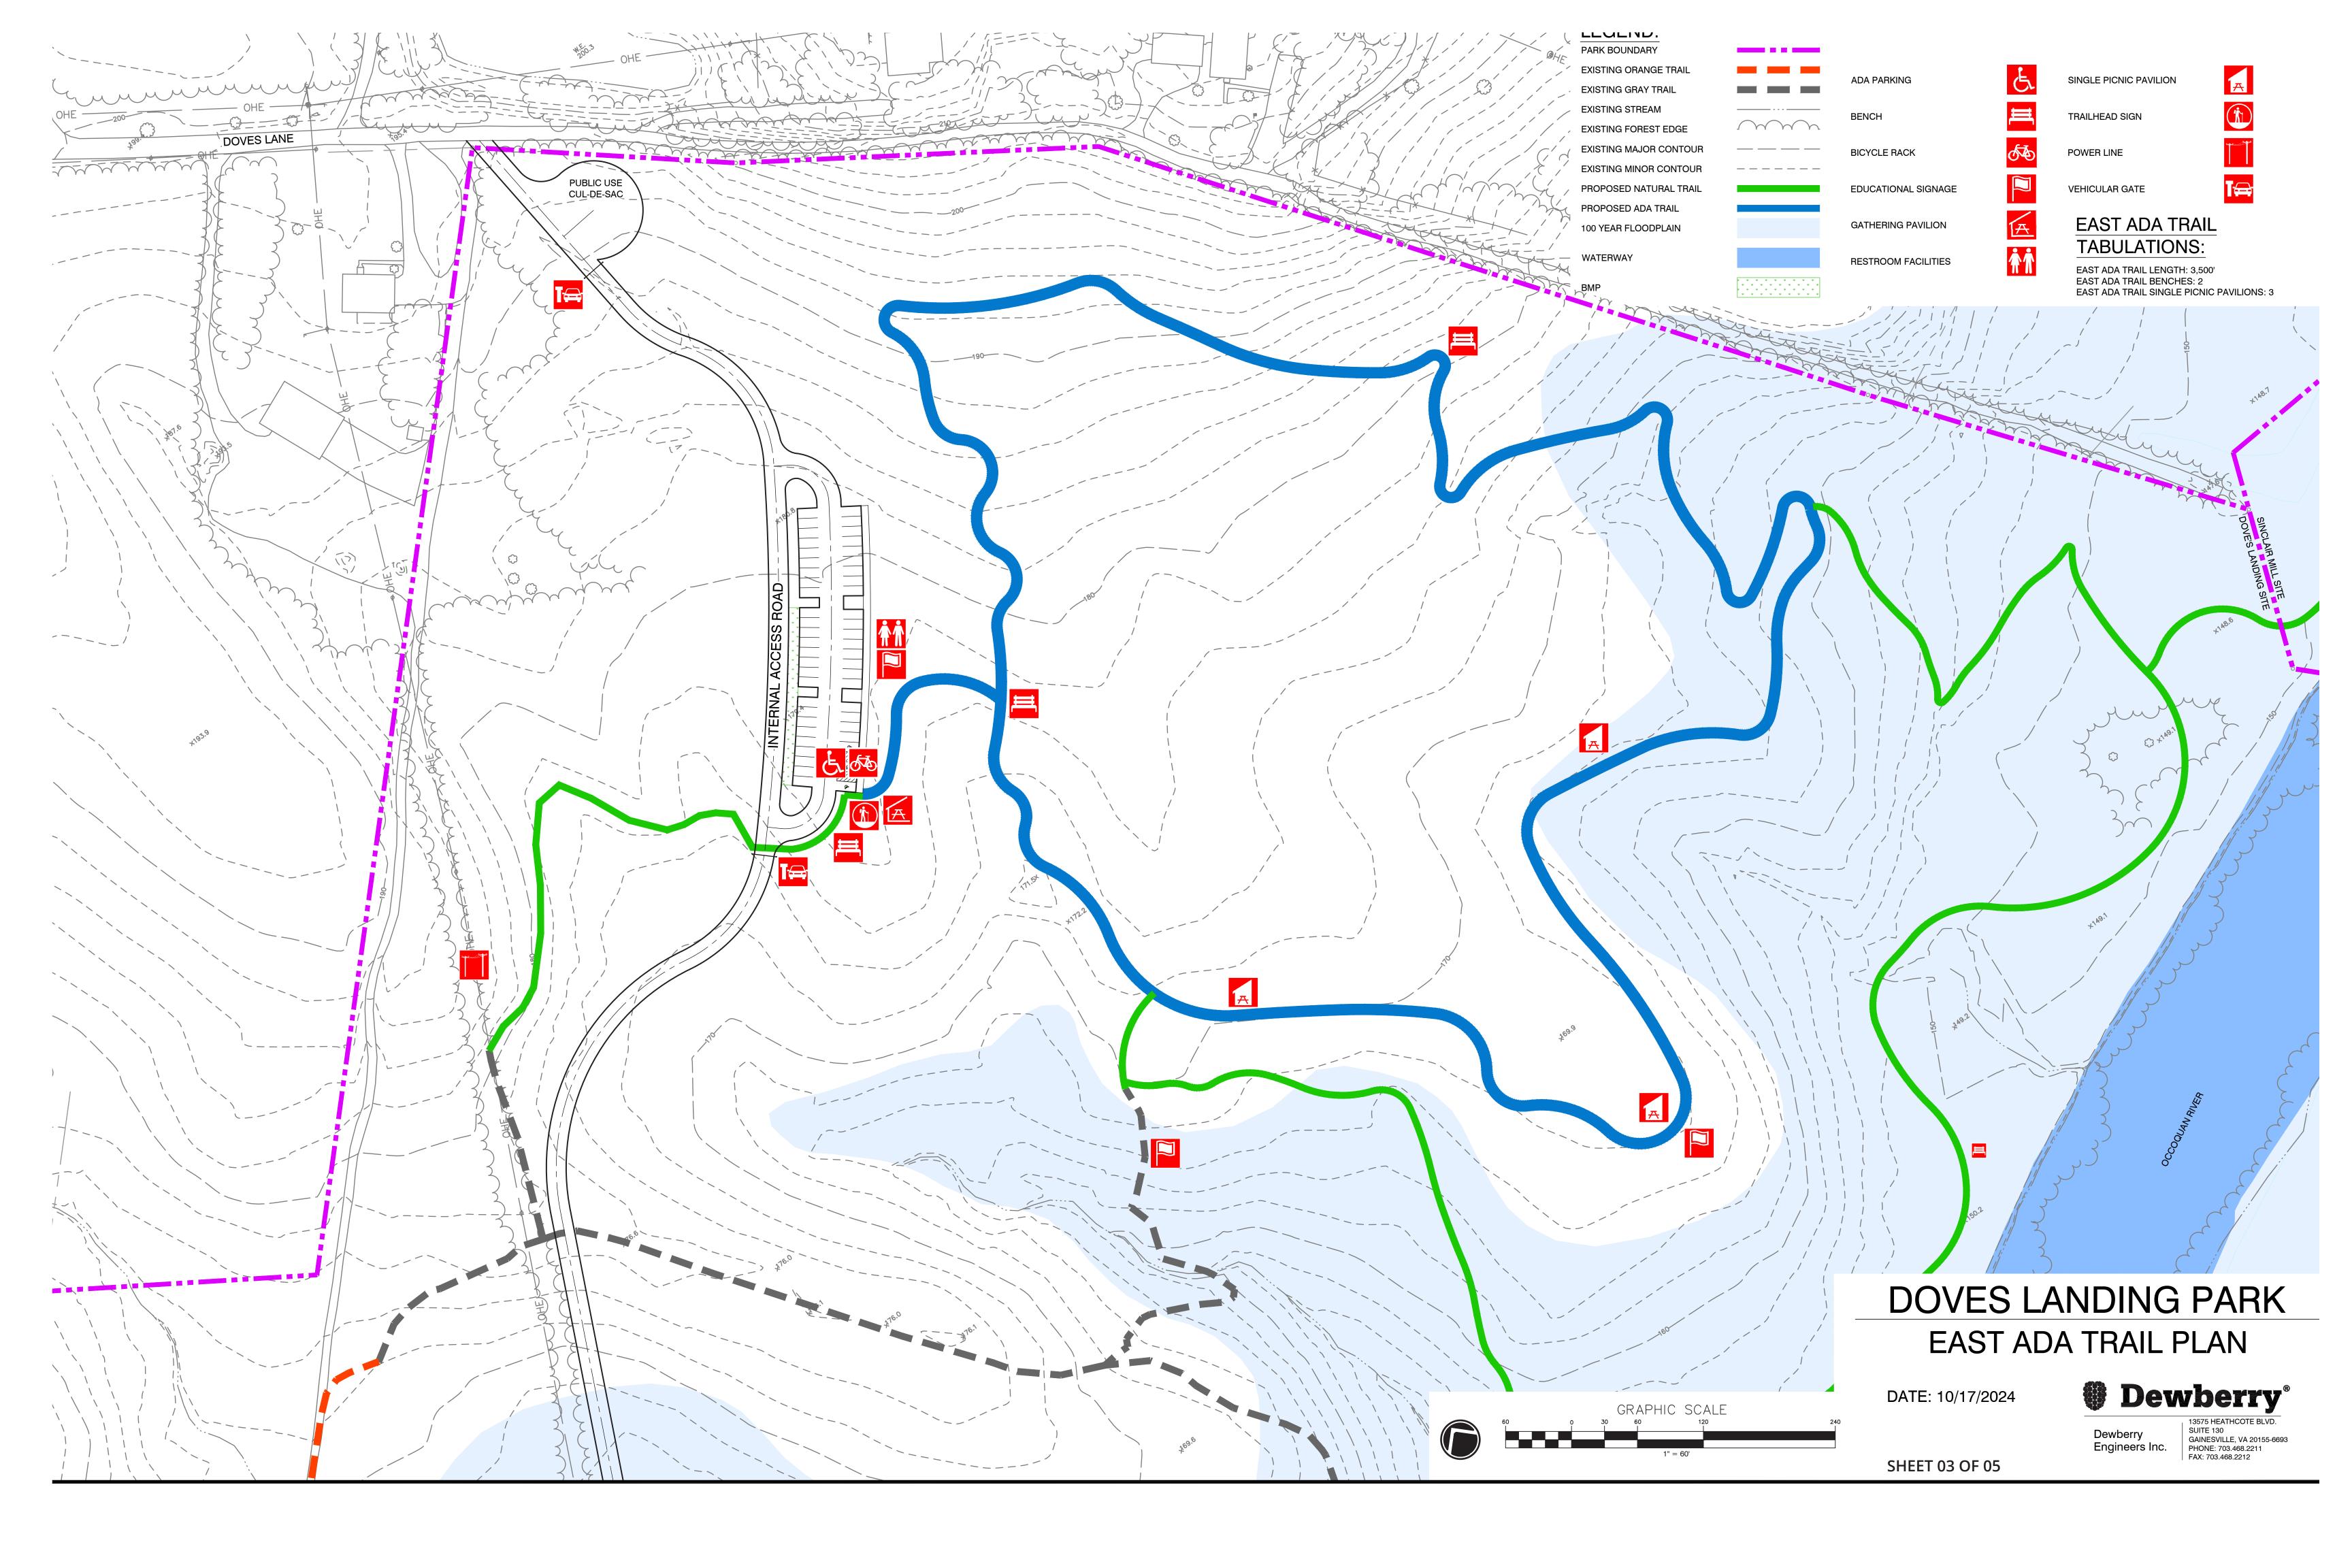

### LEGEND:

| PARK BOUNDARY              |        |
|----------------------------|--------|
| EXISTING ORANGE TRAIL      |        |
| EXISTING PINK TRAIL        |        |
| EXISTING WHITE TRAIL       |        |
| EXISTING BLUE TRAIL        |        |
| EXISTING YELLOW TRAIL      |        |
| EXISTING GRAY TRAIL        |        |
| LONG BRANCH TRAIL BY OTHER |        |
| EXISTING STREAM            |        |
| EXISTING FOREST EDGE       | ······ |
| EXISTING MAJOR CONTOUR     |        |
| EXISTING MINOR CONTOUR     |        |
| PROPOSED NATURAL TRAIL     |        |
| PROPOSED ADA TRAIL         |        |
| PROPOSED BOARDWALK         |        |
| PROPOSED BRIDGE            |        |
|                            |        |
| 100 YEAR FLOODPLAIN        |        |

### DOVES LANDING TABULATIONS:

WEST ADA TRAIL LENGTH: 5,500' WEST ADA NORTH SUB-LOOP TRAIL LENGTH: 2,400' WEST ADA SOUTH SUB-LOOP TRAIL LENGTH: 3,600' WEST PARKING LOT SPACES: 28

EAST ADA TRAIL LENGTH: 3,500' EAST PARKING LOT SPACES: 50