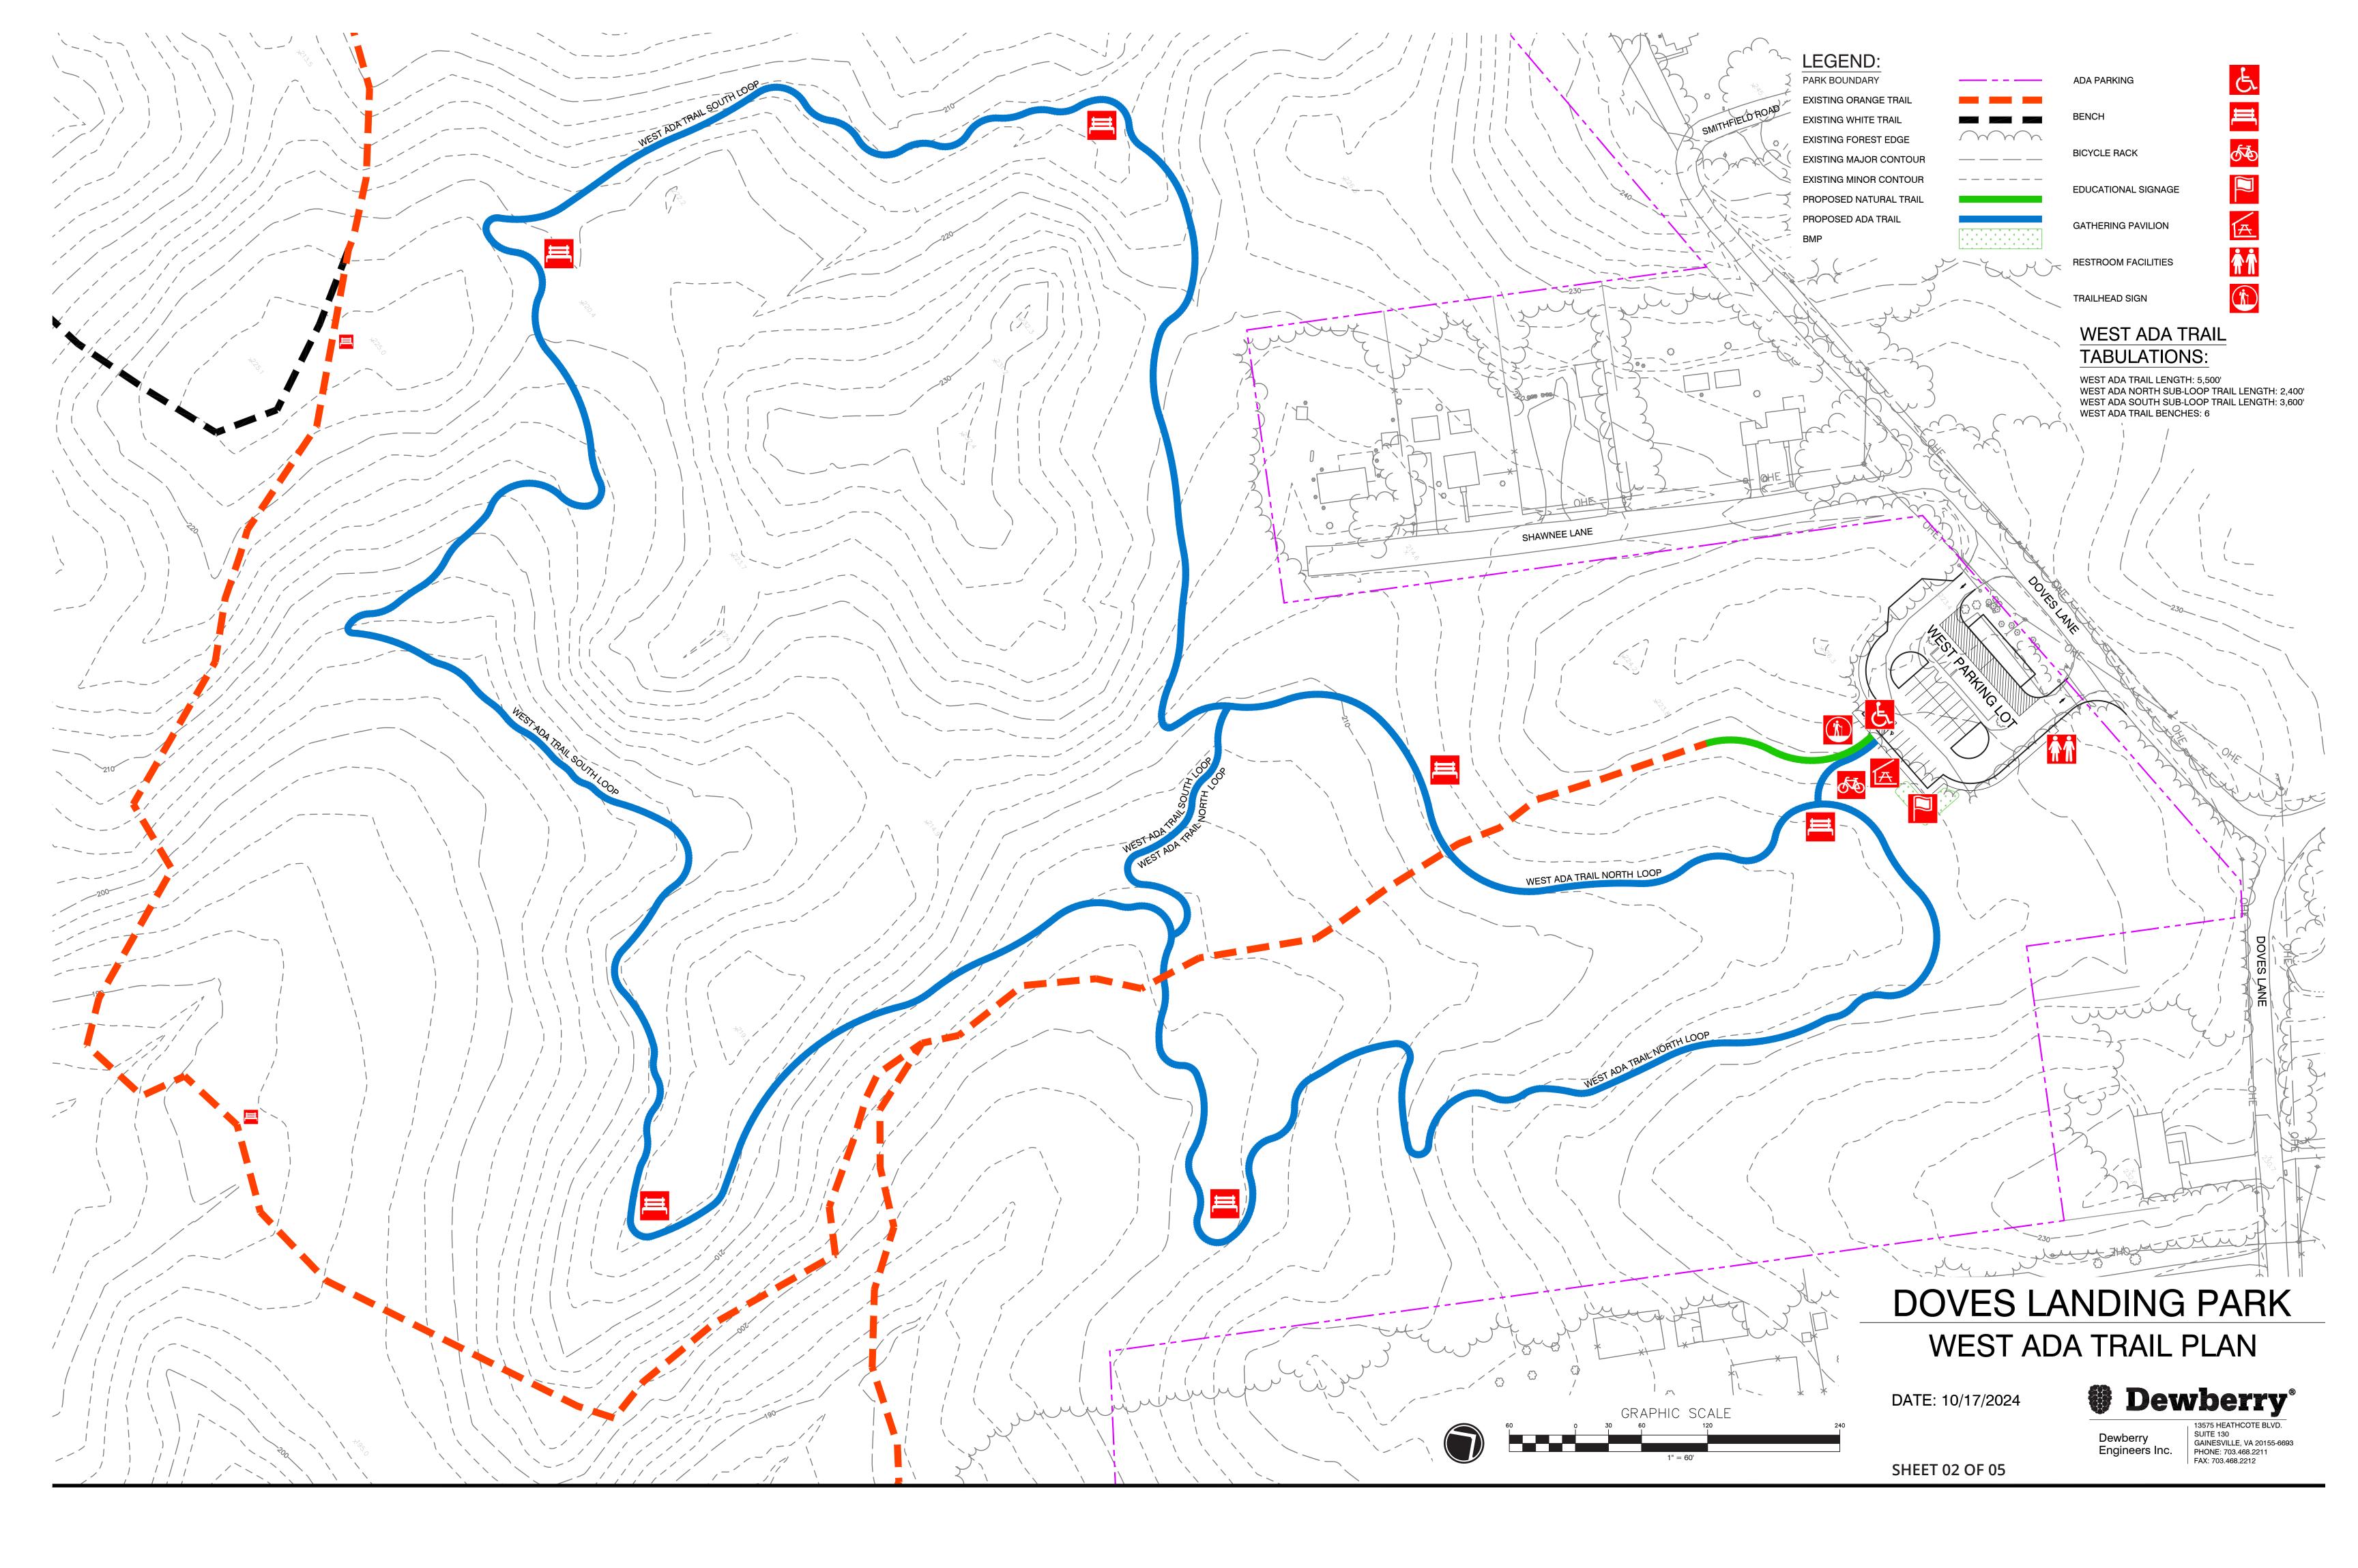

### LEGEND:

| PARK BOUNDARY              |        |
|----------------------------|--------|
| EXISTING ORANGE TRAIL      |        |
| EXISTING PINK TRAIL        |        |
| EXISTING WHITE TRAIL       |        |
| EXISTING BLUE TRAIL        |        |
| EXISTING YELLOW TRAIL      |        |
| EXISTING GRAY TRAIL        |        |
| LONG BRANCH TRAIL BY OTHER |        |
| EXISTING STREAM            |        |
| EXISTING FOREST EDGE       | ······ |
| EXISTING MAJOR CONTOUR     |        |
| EXISTING MINOR CONTOUR     |        |
| PROPOSED NATURAL TRAIL     |        |
| PROPOSED ADA TRAIL         |        |
| PROPOSED BOARDWALK         |        |
| PROPOSED BRIDGE            |        |
|                            |        |
| 100 YEAR FLOODPLAIN        |        |

### DOVES LANDING TABULATIONS:

WEST ADA TRAIL LENGTH: 5,500' WEST ADA NORTH SUB-LOOP TRAIL LENGTH: 2,400' WEST ADA SOUTH SUB-LOOP TRAIL LENGTH: 3,600' WEST PARKING LOT SPACES: 28

EAST ADA TRAIL LENGTH: 3,500' EAST PARKING LOT SPACES: 50