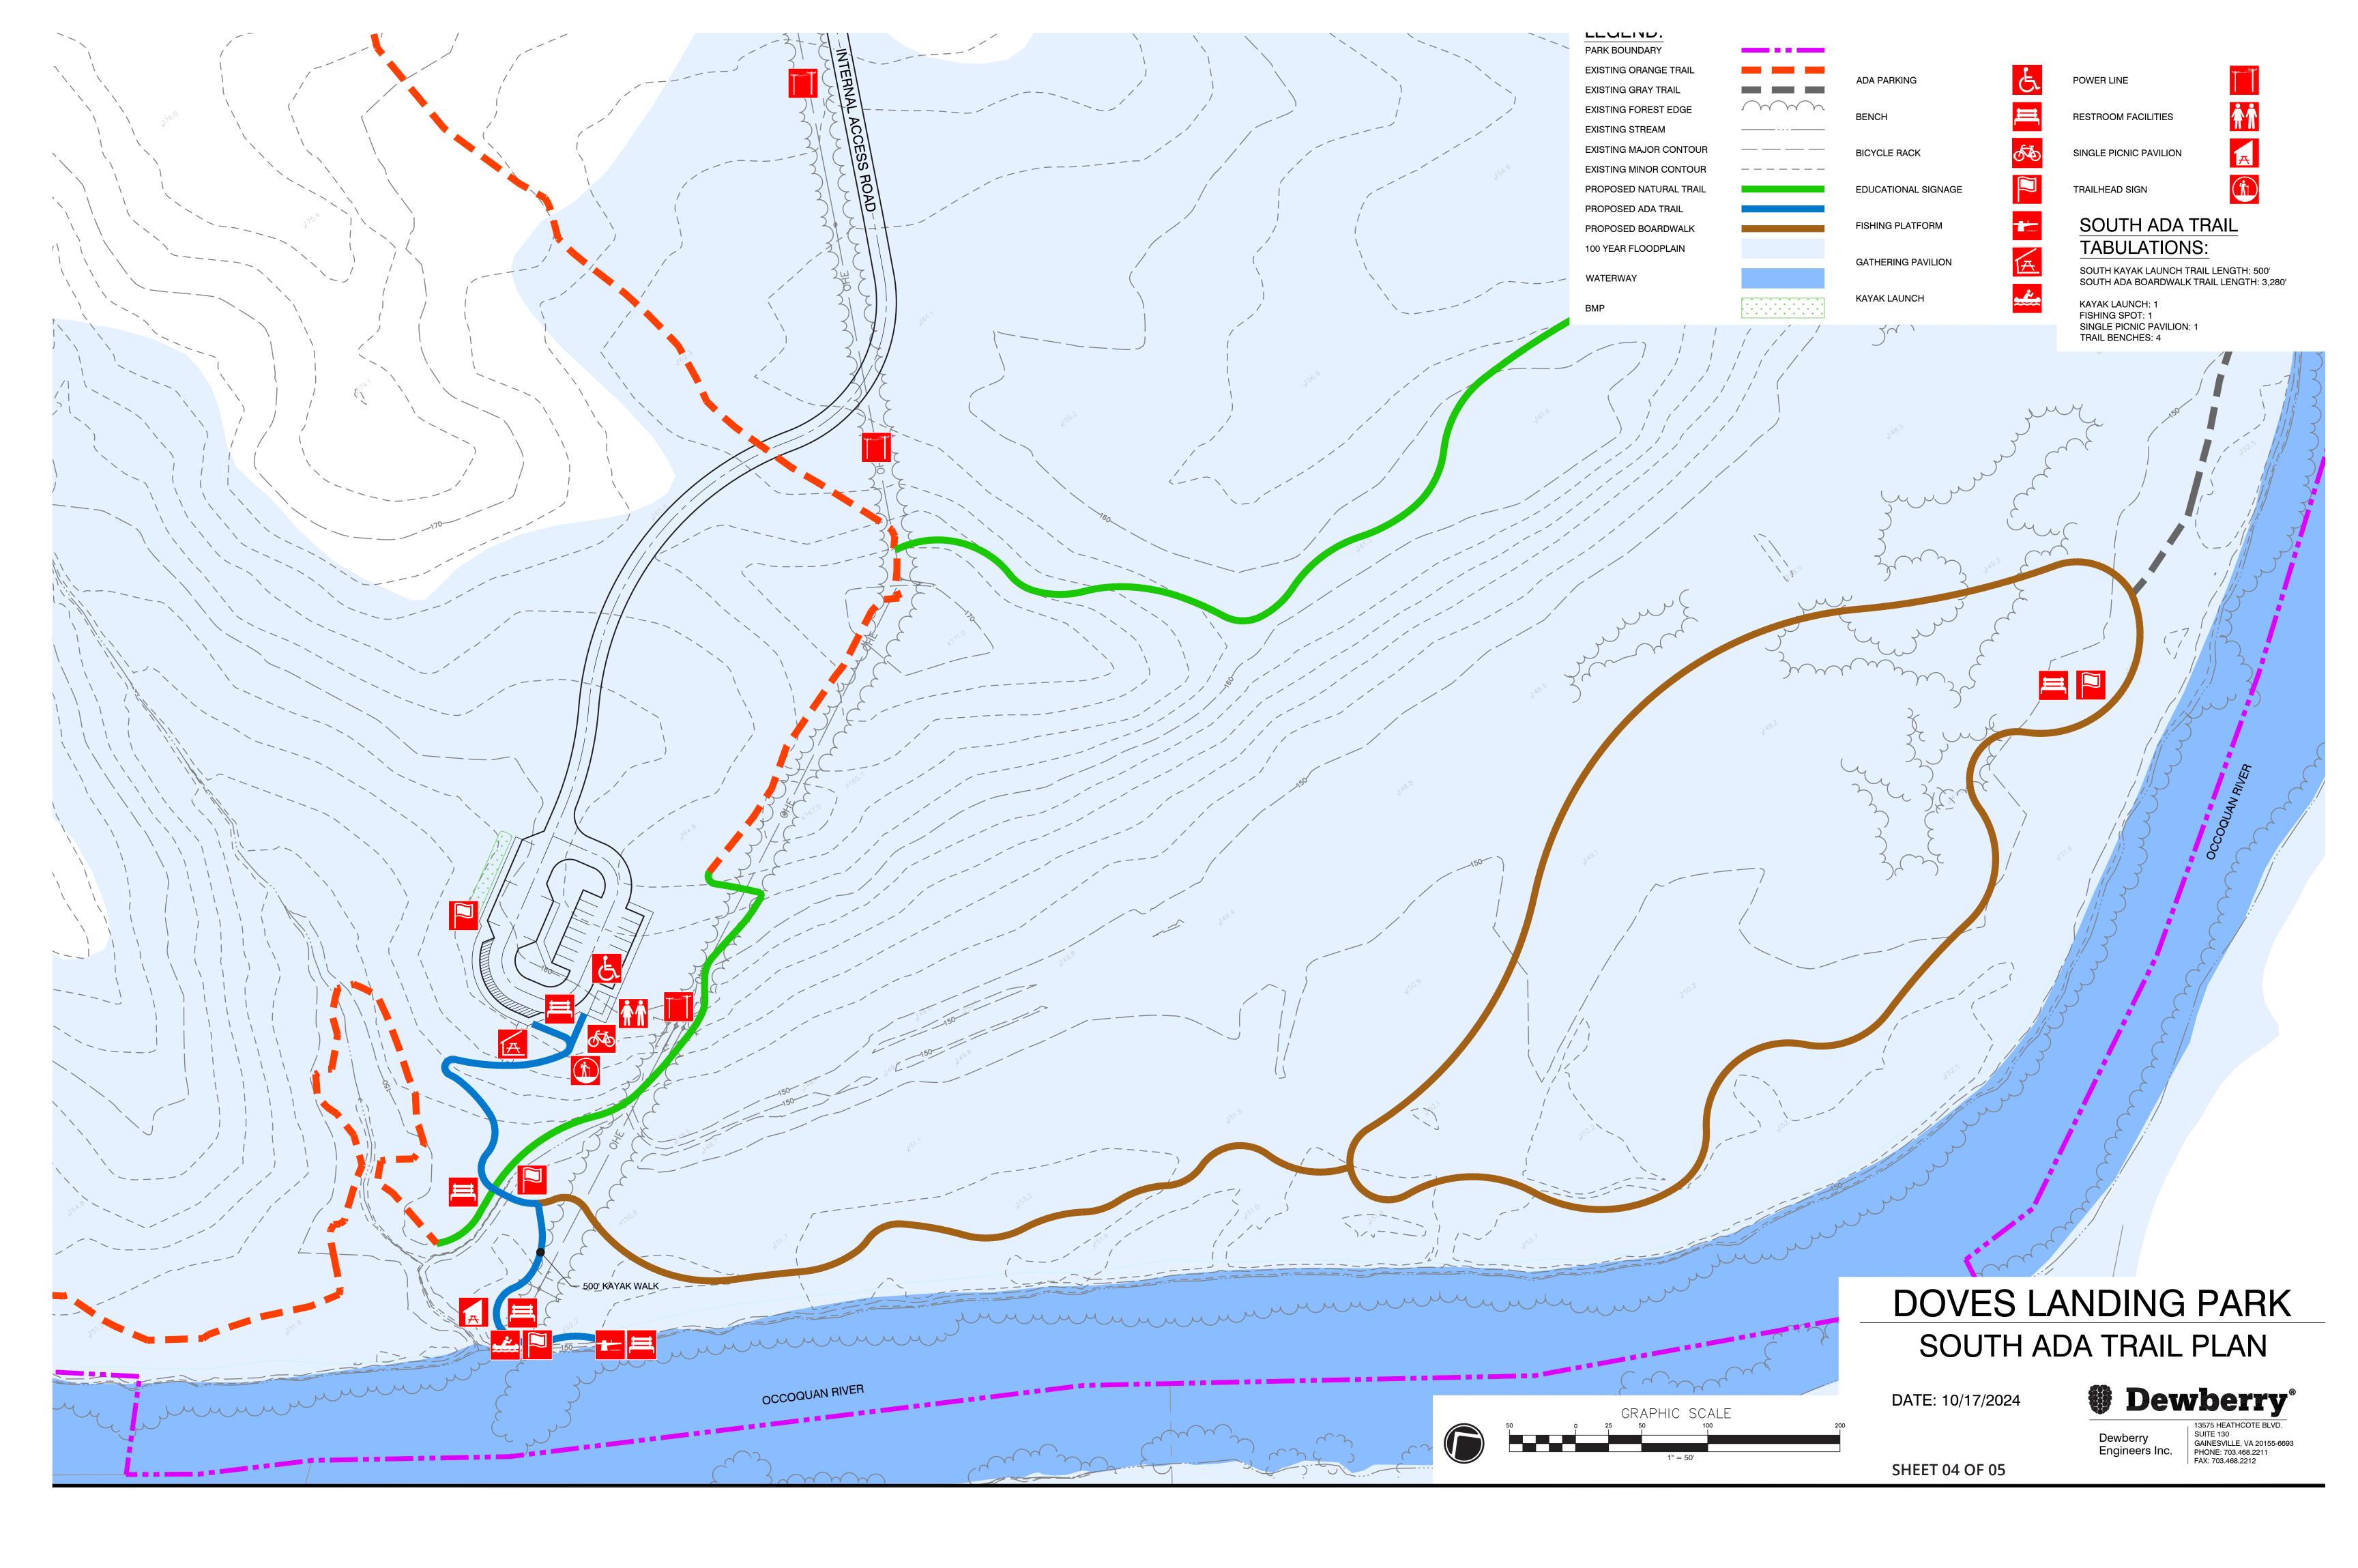

### LEGEND:

| PARK BOUNDARY              |        |
|----------------------------|--------|
| EXISTING ORANGE TRAIL      |        |
| EXISTING PINK TRAIL        |        |
| EXISTING WHITE TRAIL       |        |
| EXISTING BLUE TRAIL        |        |
| EXISTING YELLOW TRAIL      |        |
| EXISTING GRAY TRAIL        |        |
| LONG BRANCH TRAIL BY OTHER |        |
| EXISTING STREAM            |        |
| EXISTING FOREST EDGE       | ······ |
| EXISTING MAJOR CONTOUR     |        |
| EXISTING MINOR CONTOUR     |        |
| PROPOSED NATURAL TRAIL     |        |
| PROPOSED ADA TRAIL         |        |
| PROPOSED BOARDWALK         |        |
| PROPOSED BRIDGE            |        |
|                            |        |
| 100 YEAR FLOODPLAIN        |        |

SOUTH KAYAK LAUNCH TRAIL LENGTH: 500' SOUTH ADA BOARDWALK TRAIL LENGTH: 3,280' SOUTH PARKING LOT SPACES: 18

KAYAK LAUNCH: 1 FISHING SPOTS: 2

| ADA PARKING            | ę |
|------------------------|---|
| BENCH                  |   |
| BICYCLE RACK           |   |
| EDUCATIONAL SIGNAGE    | 2 |
| FISHING PLATFORM       |   |
| GATHERING PAVILION     | A |
| KAYAK LAUNCH           | ÷ |
| PICNIC TABLE           | Ā |
| POWER LINE             | Γ |
| RESTROOM FACILITIES    | 1 |
| SINGLE PICNIC PAVILION |   |
| TRAILHEAD SIGN         | £ |
| VEHICULAR GATE         | T |
|                        |   |