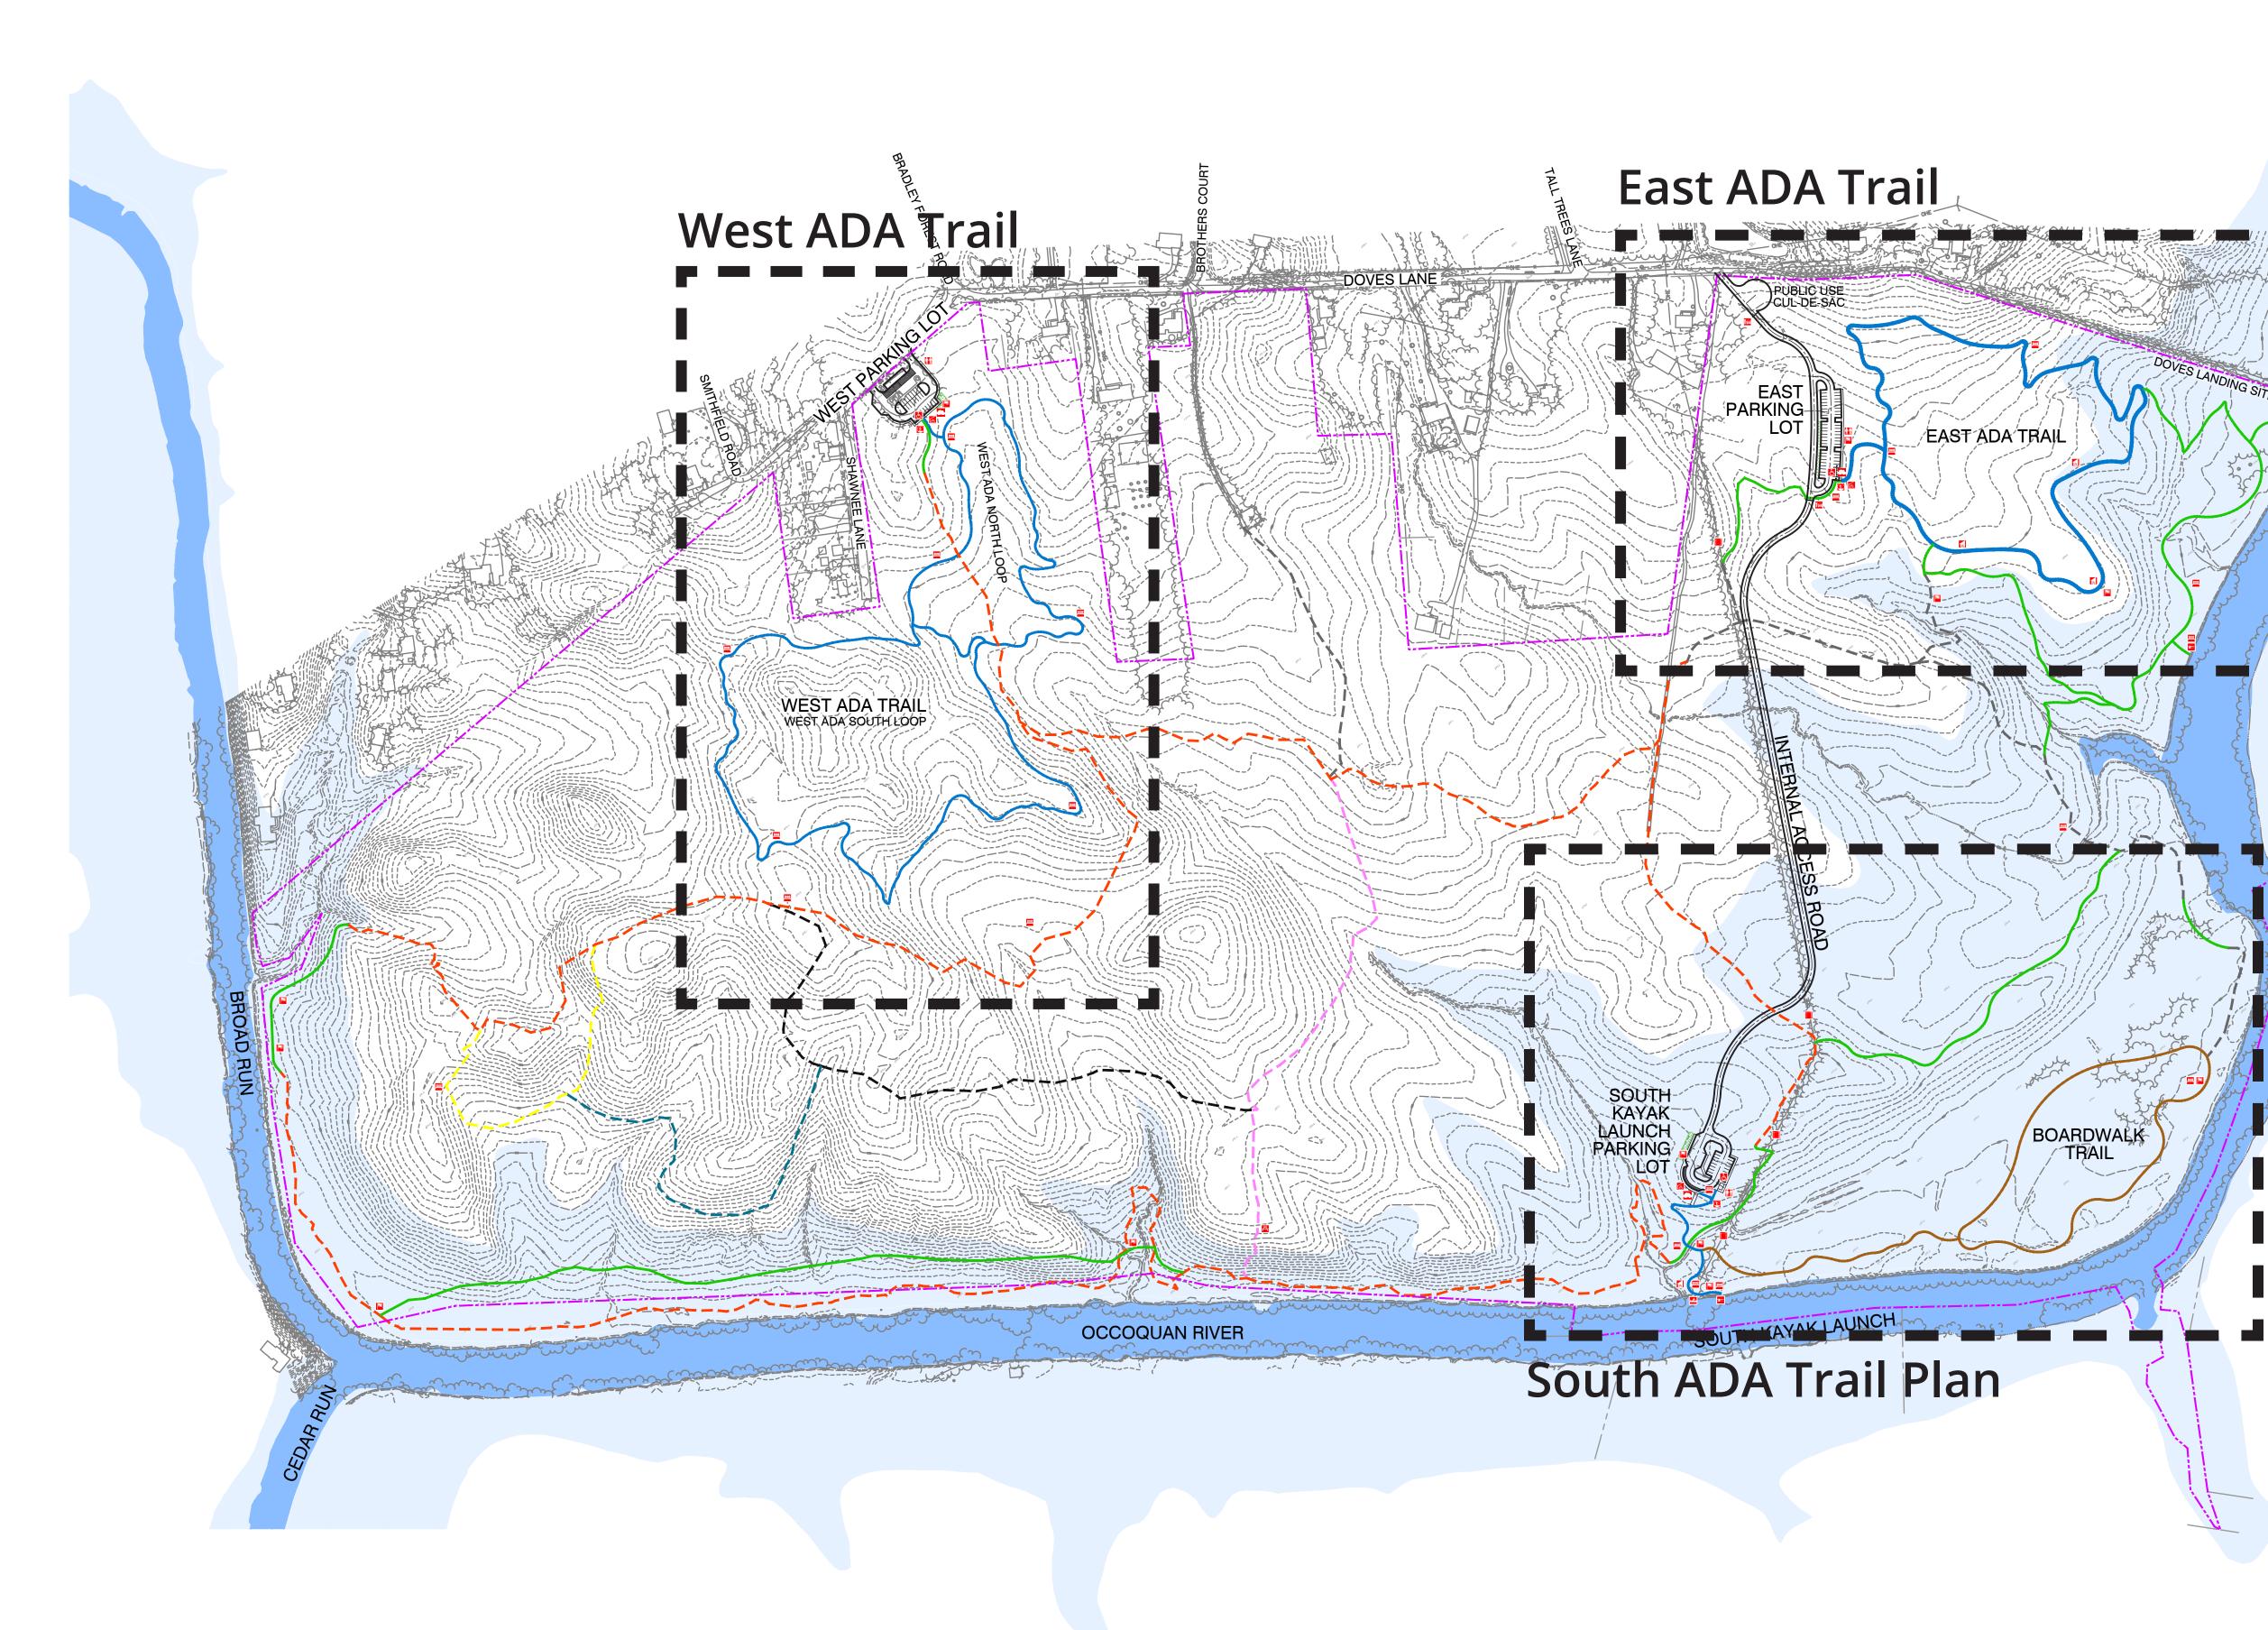

### DOVES LANDING TABULATIONS:

WEST ADA TRAIL LENGTH: 5,500' WEST ADA NORTH SUB-LOOP TRAIL LENGTH: 2,400' WEST ADA SOUTH SUB-LOOP TRAIL LENGTH: 3,600' WEST PARKING LOT SPACES: 28

EAST ADA TRAIL LENGTH: 3,500' EAST PARKING LOT SPACES: 50

SOUTH KAYAK LAUNCH TRAIL LENGTH: 500' SOUTH ADA BOARDWALK TRAIL LENGTH: 3,280' SOUTH PARKING LOT SPACES: 18

KAYAK LAUNCH: 1 FISHING SPOTS: 2

| ADA PARKING            | ę |
|------------------------|---|
| BENCH                  |   |
| BICYCLE RACK           |   |
| EDUCATIONAL SIGNAGE    | 2 |
| FISHING PLATFORM       |   |
| GATHERING PAVILION     | A |
| KAYAK LAUNCH           | ÷ |
| PICNIC TABLE           | Ā |
| POWER LINE             | Γ |
| RESTROOM FACILITIES    | 1 |
| SINGLE PICNIC PAVILION |   |
| TRAILHEAD SIGN         | £ |
| VEHICULAR GATE         | T |
|                        |   |

#### SINCLAIR MILL TABULATIONS:

SINCLAIR MILL ADA TRAIL LENGTH: 1,100' SINCLAIR MILL PARKING LOT SPACES: 20

KAYAK LAUNCHES: 2 FISHING SPOT: 1

DATE: 10/17/2024

SHEET 01 OF 05

13575 HEATHCOTE BLVD. Dewberry<br/>Engineers Inc.SUITE 130<br/>GAINESVILLE, VA 20155-6693<br/>PHONE: 703.468.2211<br/>FAX: 703.468.2212