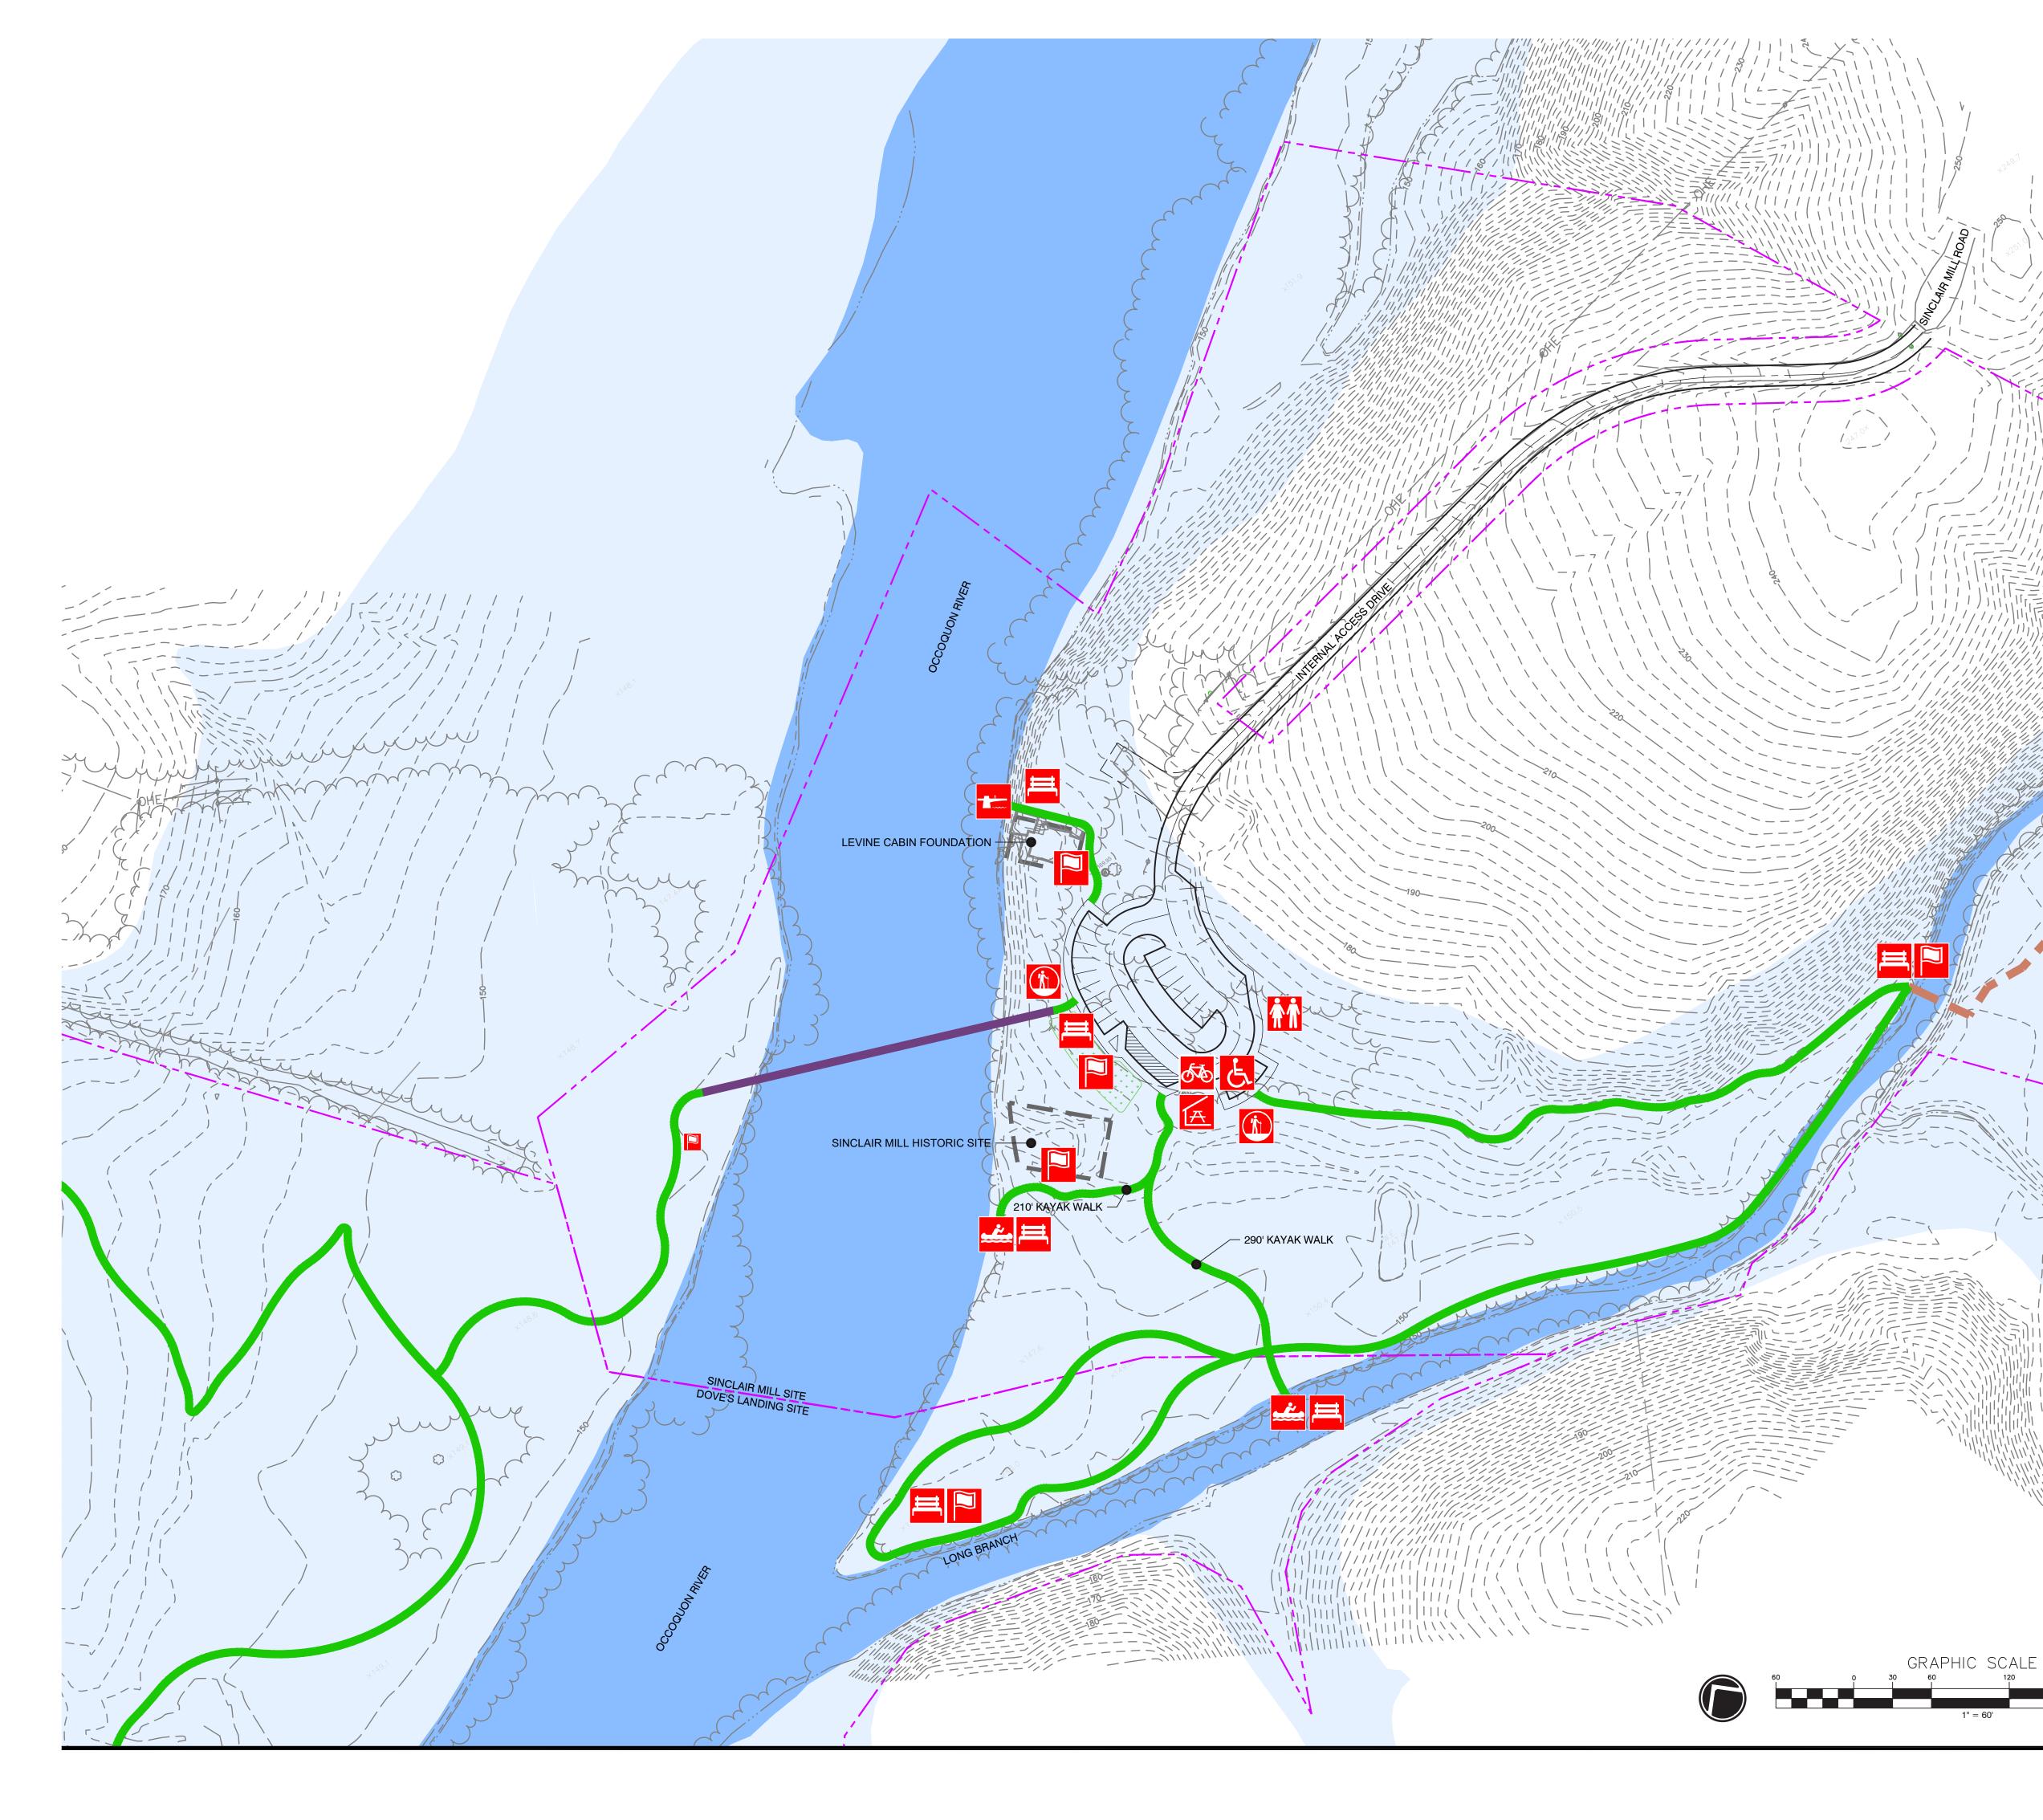

#### SINCLAIR MILL TABULATIONS:

SINCLAIR MILL ADA TRAIL LENGTH: 1,100' SINCLAIR MILL PARKING LOT SPACES: 20

KAYAK LAUNCHES: 2 FISHING SPOT: 1

DATE: 10/17/2024

SHEET 01 OF 05

13575 HEATHCOTE BLVD. Dewberry<br/>Engineers Inc.SUITE 130<br/>GAINESVILLE, VA 20155-6693<br/>PHONE: 703.468.2211<br/>FAX: 703.468.2212

## **DOVES LANDING PARK** SINCLAIR MILL TRAILS PLAN

DATE: 10/17/2024

SINCLAIR MILL

TABULATIONS

KAYAK LAUNCHES: 2 FISHING SPOT: 1

Dewberry Engineers Inc.

SHEET 05 OF 05