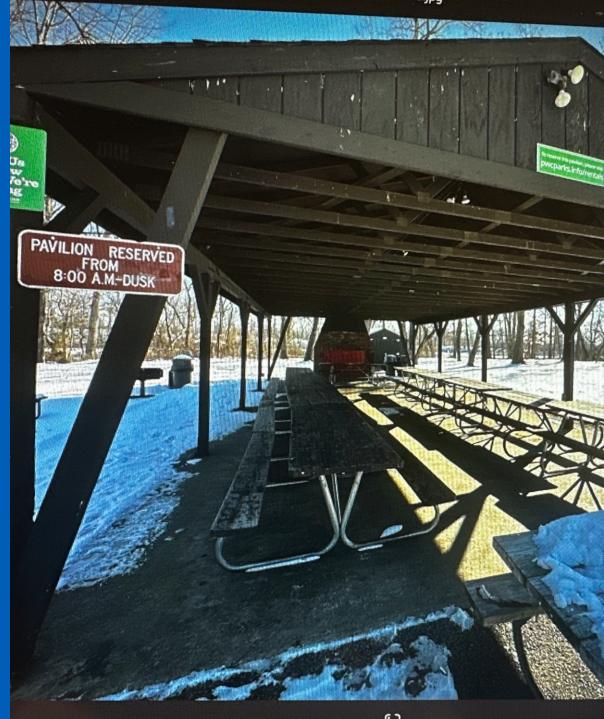

#### **Veterans Memorial Park Shelter Improvement**

- Project Status: Picnic Shelter Replacement Underway
- Project Budget: \$650,000.00
  - A&E Design Consultant Service
  - (3) Shelter Installation
  - Site Works & (1) Shelter Lighting Upgrade
  - New Picnic Furniture
- Completion Date: Early 2025

- Before Image

• Before Image

• Manufacturer Shelter Image