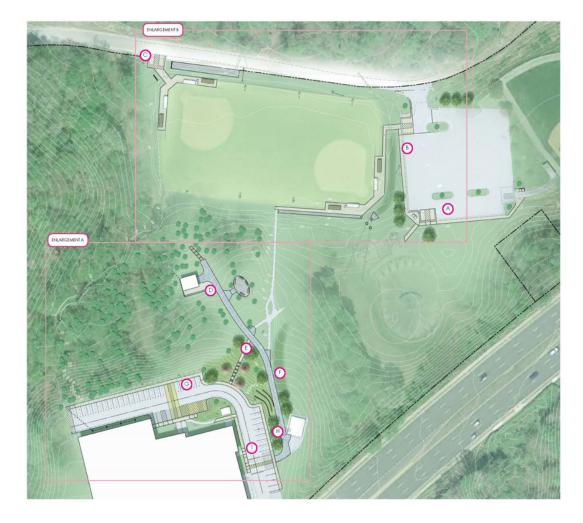

#### • ARPA – SHARRON BAUCOM DALE CITY RECREATION CENTER PARK ENHANCEMENTS PROPOSED

- Playground Fence Replacement & Drainage Improvements
- 10' Pavilion Access Road
- Pavilion Drainage Improvements
- Asphalt Paths Restoration
- Direct Park Access Via Concrete Stairs
- Hillside Landscaping With Retaining Wall
- Additional Disabled Parking Areas
- Traffic Calming and Safety Curb & Gutter
- Ballfield ADA Walkway Access
- Concrete Paved Ballfield Viewing Areas
- County Contract
- Construction March 25
- Duration 10 Months