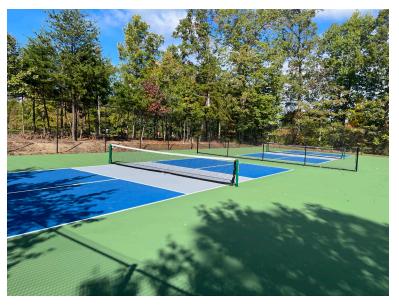

ILLIAM

### New Pickle ball Courts



#### New

#### New



### **Basketball Courts**



### Before





### **Basketball New Posts**



#### **Before**





## Walkways & Stairs



### **Before**





## Walkways & stairs



### Before





### **Concession Building**



#### Before

#### After







#### New

#### New





#### Braemar Park 12401 Braemar PKWY

**Bristow VA** 



### Cost: \$575,000.00 Construction Duration Sept 2023- Aug 2024

- Tennis court resurfacing and fencing
- 2 new Pickleball courts
- Basketball court resurfacing and fencing
- Milling and repaving sidewalks and parking lot
- New ADA Compliant Playground
- New Benches at the Basketball and tennis courts

### **Tennis Courts**



#### Before



After



### **Pickle ball Courts**



#### 2 New Pickle ball Courts



#### Pickle ball/Tennis ball Court – Dual use



### **Basketball Court**



#### Before



After



## **Asphalt paving**



#### Before



#### After







#### **Paving & Restriping**



#### **ADA Improvement**



## **New Playground**



#### **Before**

#### After





### Playground Fenced and ADA Compliant



#### Fencing

#### **Sidewalks**



# New Benches at Basketball and Tennis Counts

#### Benches – Tennis Court

#### Benches- Basketball Court







# DPR PLANNING & CAPITALS PROJECTS

- ARPA VALLEY VIEW PARK TRAIL
- ARPA SHARRON BAUCOM DALE CITY RECREATION CENTER PARK ENHANCEMENTS

# DPR PLANNING & CAPITALS PROJECTS PRINCE WILLIAM

- ARPA VALLEY VIEW PARK TRAIL
- 0.60 +/- Acre Gravel Parking Area
- Double 48" Pipe Culvert Crossing with Erosion Protection
- 6' Wide Gravel