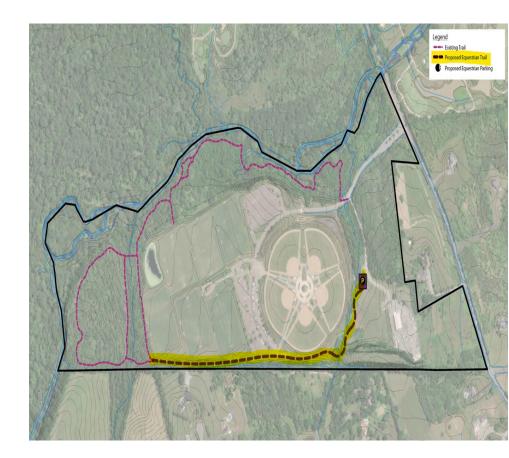

# DPR PLANNING & CAPITALS PROJECTS PRINCE WILLIAM

- ARPA VALLEY VIEW PARK TRAIL
- 0.60 +/- Acre Gravel Parking Area
- Double 48" Pipe Culvert Crossing with Erosion Protection
- 6' Wide Gravel Trail
- County Contract
- Construction March 25
- Duration 6 Months