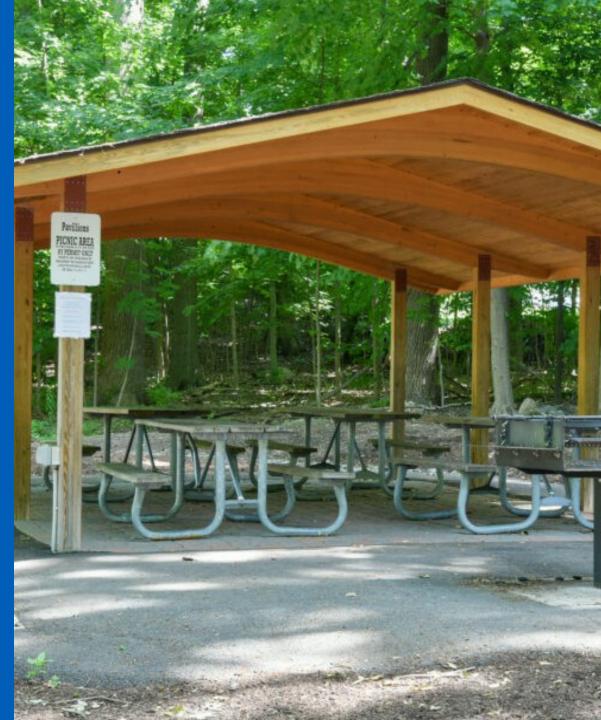

#### **Veterans Memorial Park Shelter Improvement**

- Project Status: Picnic Shelter Replacement Underway
- Project Budget: \$650,000.00
  - A&E Design Consultant Service
  - (3) Shelter Installation
  - Site Works & (1) Shelter Lighting Upgrade
  - New Picnic Furniture
- Completion Date: Early 2025

- Before Image

• Before Image

• Manufacturer Shelter Image