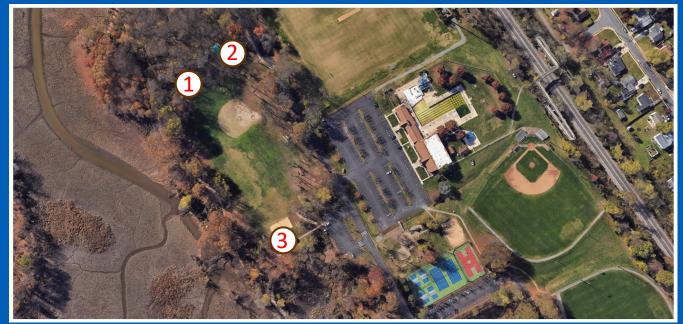

#### **Veterans Memorial Park Shelter Improvement**

- Project Status: Picnic Shelter Replacement Underway
- Project Budget: \$650,000.00
  - A&E Design Consultant Service
  - (3) Shelter Installation
  - Site Works & (1) Shelter Lighting Upgrade
  - New Picnic Furniture
- Completion Date: Early 2025

- Before Image

• Before Image

• Manufacturer Shelter Image