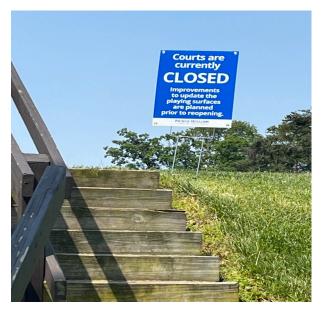

2023

- Tennis court resurfacing & fencing
- Two (2) new pickle ball courts
- Basketball resurfacing & fencing
- Basketball posts replacement
- Sidewalks and stairs improvements
- Painting of Concession Building and Old sign replacement
- Installation of new benches at the basketball and tennis courts

#### **Anne Moncure Wall Park** 4450 Waterway Drive Dumfries VA

Anne Moncure Wall Park Parking etball Basketba .egend Nator Line Driveway SIDEWALKS Trails Contours2017 Brittany Park

### **Tennis & Pickle ball Courts**

#### Before



#### After



PRINCE WILLIAM

### New Pickle ball Courts



#### New

#### New



### **Basketball Courts**



### Before





### **Basketball New Posts**



#### **Before**





## Walkways & Stairs



### **Before**





## Walkways & stairs



### Before





### **Concession Building**



#### Before

#### After







#### New

#### New





#### Braemar Park 12401 Braemar PKWY

**Bristow VA** 



### Cost: \$575,000.00 Construction Duration Sept 2023- Aug 2024

- Tennis court resurfacing and fencing
- 2 new Pickleball courts
- Basketball court resurfacing and fencing
- Milling and repaving sidewalks and parking lot
- New ADA Compliant Playground
- New Benches at the Basketball and tennis courts

### **Tennis Courts**



#### Before



After



### **Pickle ball Courts**



#### 2 New Pickle ball Courts



#### Pickle ball/Tennis ball Court – Dual use



### **Basketball Court**



#### Before



After



## **Asphalt paving**



#### Before



#### After







#### **Paving & Restriping**



#### **ADA Improvement**



## **New Playgrou