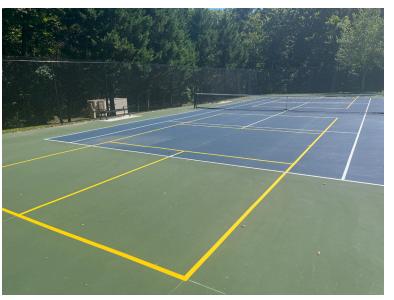

### New



### **Basketball Courts**



### Before





### **Basketball New Posts**



#### **Before**





## Walkways & Stairs



### **Before**





## Walkways & stairs



### Before





### **Concession Building**



#### Before

#### After







#### New

#### New





#### Braemar Park 12401 Braemar PKWY

**Bristow VA** 



### Cost: \$575,000.00 Construction Duration Sept 2023- Aug 2024

- Tennis court resurfacing and fencing
- 2 new Pickleball courts
- Basketball court resurfacing and fencing
- Milling and repaving sidewalks and parking lot
- New ADA Compliant Playground
- New Benches at the Basketball and tennis courts

### **Tennis Courts**



#### Before



After



### **Pickle ball Courts**



#### 2 New Pickle ball Courts



#### Pickle ball/Tennis ball Court – Dual use



### **Basketball Court**



#### Before



After



## **Asphalt paving**



#### Before



#### After







#### **Paving & Restriping**



#### **ADA Improvement**



## **New Playground**



#### **Before**

#### After





### Playground Fenced and ADA Compliant



#### Fencing

#### **Sidewalks**



# New Benches at Basketball and Tennis Counts

#### Benches – Tennis Court

#### Benches- Basketball Court







# DPR PLANNING & CAPITALS PROJECTS

- ARPA VALLEY VIEW PARK TRAIL
- ARPA SHARRON BAUCOM DALE CITY RECREATION CENTER PARK ENHANCEMENTS

# DPR PLANNING & CAPITALS PROJECTS PRINCE WILLIAM

- ARPA VALLEY VIEW PARK TRAIL
- 0.60 +/- Acre Gravel Parking Area
- Double 48" Pipe Culvert Crossing with Erosion Protection
- 6' Wide Gravel Trail
- County Contract
- Construction March 25
-