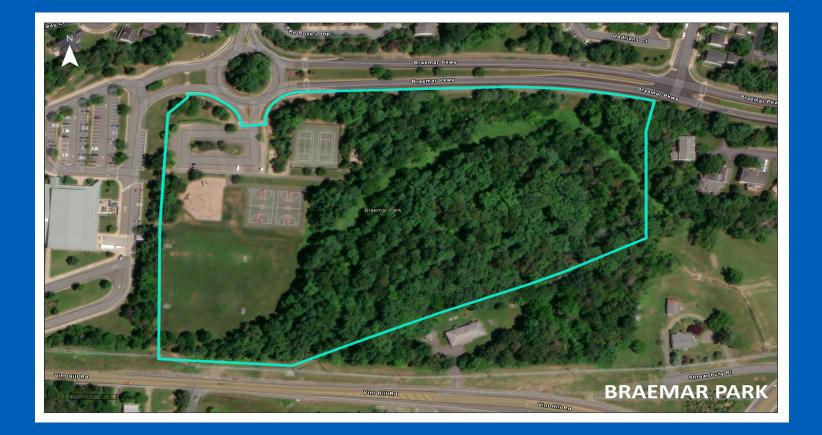

# Parks Improvements Funded By ARPA

Anne Moncure Wall Park Braemar Park

#### Braemar Park 12401 Braemar PKWY

**Bristow VA** 