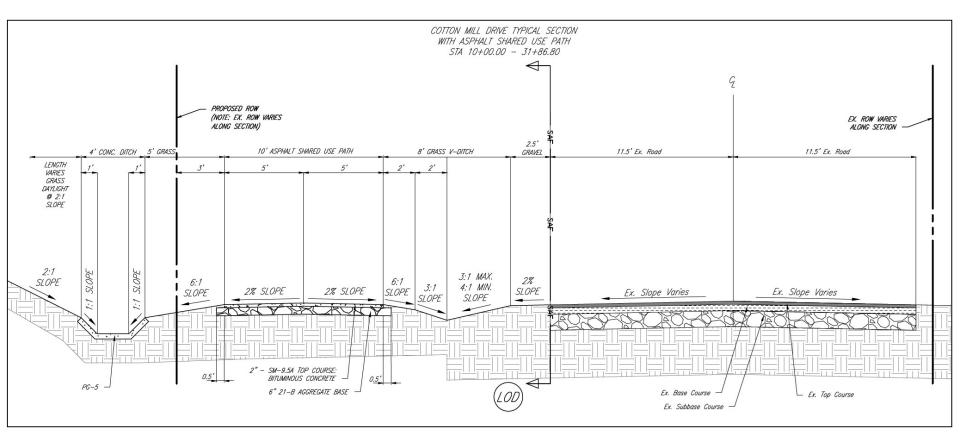

#### COTTON MILL DRIVE TRAIL

- 2,450 linear feet of 10'-wide asphalt trail
- Trail from intersection of Griffith Drive/Cotton Mill Drive to Lakeridge Marina
- Stormwater improvements
- Project Construction Under Contract
- Construction FY26
- Duration 5 months