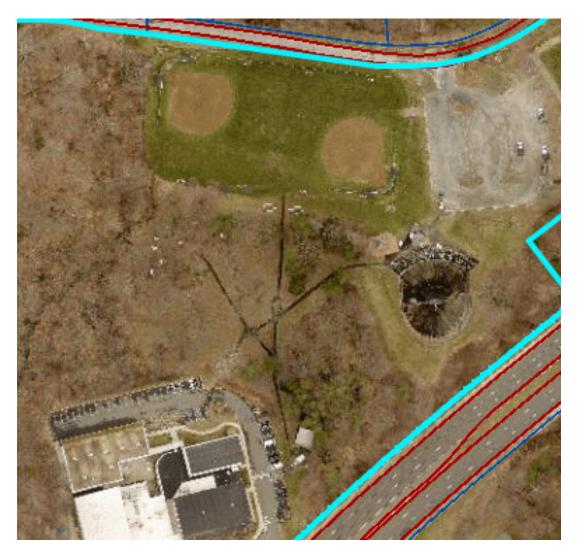

# DPR PLANNING & CAPITALS PROJECTS

• ARPA – SHARRON BAUCOM DALE CITY RECREATION CENTER PARK ENHANCEMENTS EXISTING CONDITIONS