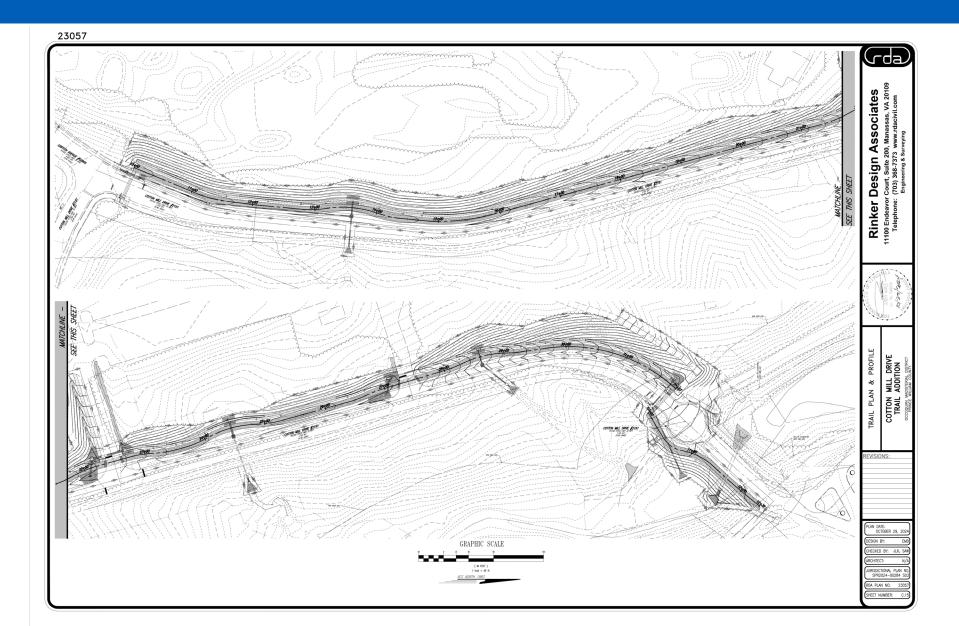

#### COTTON MILL DRIVE TRAIL

- 2,450 linear feet of 10'-wide asphalt trail
- Trail from intersection of Griffith Drive/Cotton Mill Drive to Lakeridge Marina
- Stormwater improvements
- Project Construction Under Contract
- Construction FY26
- Duration 5 months