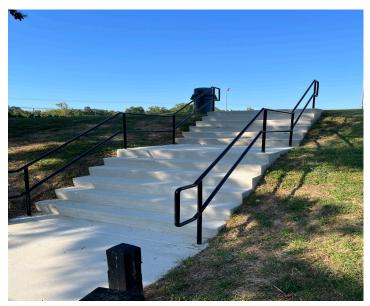

23

- Tennis court resurfacing & fencing
- Two (2) new pickle ball courts
- Basketball resurfacing & fencing
- Basketball posts replacement
- Sidewalks and stairs improvements
- Painting of Concession Building and Old sign replacement
- Installation of new benches at the basketball and tennis courts

#### **Anne Moncure Wall Park** 4450 Waterway Drive Dumfries VA

Anne Moncure Wall Park Parking etball Basketba .egend Nator Line Driveway SIDEWALKS Trails Contours2017 Brittany Park

### **Tennis & Pickle ball Courts**

#### Before



#### After



PRINCE WILLIAM

### New Pickle ball Courts



#### New

#### New



### **Basketball Courts**



### Before





### **Basketball New Posts**



#### **Before**





## Walkways & Stairs



### **Before**





## Walkways & stairs



### Before





### **Concession Building**



#### Before

#### After







#### New

#### New





#### Braemar Park 12401 Braemar PKWY

**Bristow VA** 



### Cost: \$575,000.00 Construction Duration Sept 2023- Aug 2024

- Tennis court resurfacing and fencing
- 2 new Pickleball courts
- Basketball court resurfacing and fencing
- Milling and repaving sidewalks and parking lot
- New ADA Compliant Playground
- New Benches at the Basketball and tennis courts

### **Tennis Courts**



#### Before



After



### **Pickle ball Courts**



#### 2 New Pickle ball Courts



#### Pickle ball/Tennis ball Court – Dual use



### **Basketball Court**



#### Before



After



## **Asphalt paving**



#### Before



#### After







#### **Paving & Restriping**



#### **ADA Improvement**



## **New Playground