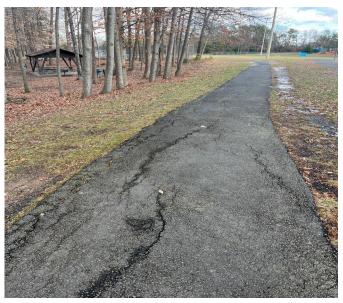

#### COTTON MILL DRIVE TRAIL

- 2,450 linear feet of 10'-wide asphalt trail
- Trail from intersection of Griffith Drive/Cotton Mill Drive to Lakeridge Marina
- Stormwater improvements
- Project Construction Under Contract
- Construction FY26
- Duration 5 months

#### Before