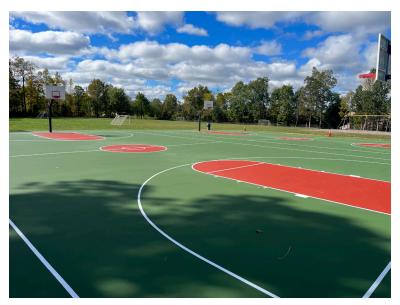

### **Basketball New Posts**



#### **Before**





## Walkways & Stairs



### **Before**





## Walkways & stairs



### Before





### **Concession Building**



#### Before

#### After







#### New

#### New





#### Braemar Park 12401 Braemar PKWY

**Bristow VA** 



### Cost: \$575,000.00 Construction Duration Sept 2023- Aug 2024

- Tennis court resurfacing and fencing
- 2 new Pickleball courts
- Basketball court resurfacing and fencing
- Milling and repaving sidewalks and parking lot
- New ADA Compliant Playground
- New Benches at the Basketball and tennis courts

### **Tennis Courts**



#### Before



After



### **Pickle ball Courts**



#### 2 New Pickle ball Courts



#### Pickle ball/Tennis ball Court – Dual use



### **Basketball Court**



#### Before



After



## **Asphalt paving**



#### Before



#### After







#### **Paving & Restriping**



#### **ADA Improvement**



## **New Playground**



#### **Before**

#### After





### Playground Fenced and ADA Compliant



#### Fencing

#### **Sidewalks**



# New Benches at Basketball and Tennis Counts

#### Benches – Tennis Court

#### Benches- Basketball Court







# DPR PLANNING & CAPITALS PROJECTS

- ARPA VALLEY VIEW PARK TRAIL
- ARPA SHARRON BAUCOM DALE CITY RECREATION CENTER PARK ENHANCEMENTS

# DPR PLANNING & CAPITALS PROJECTS PRINCE WILLIAM

- ARPA VALLEY VIEW PARK TRAIL
- 0.60 +/- Acre Gravel Parking Area
- Double 48" Pipe Culvert Crossing with Erosion Protection
- 6' Wide Gravel Trail
- County Contract
- Construction March 25
- Duration 6 Months



# DPR PLANNING & CAPITALS PROJ