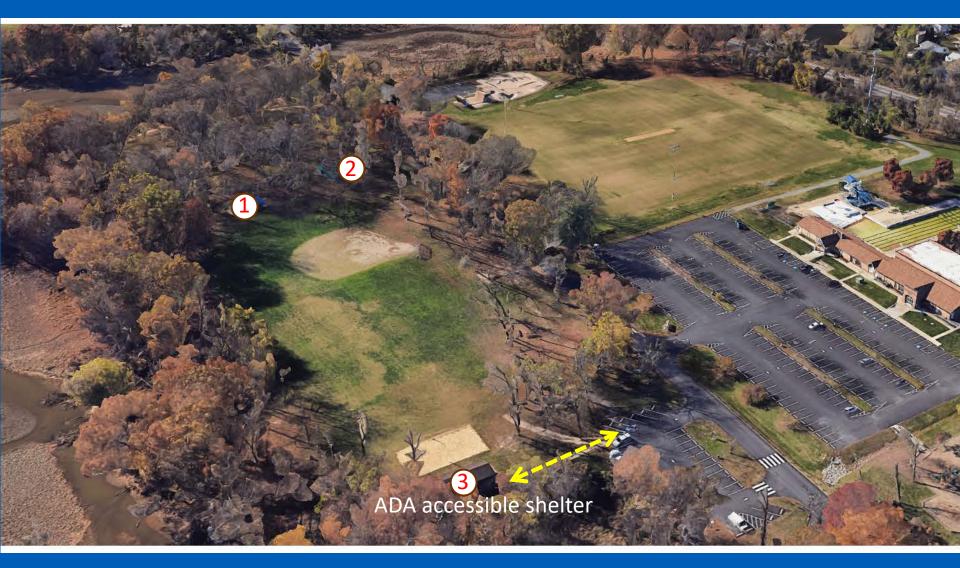

#### **Veterans Memorial Park Shelter Improvement**

- Project Status: Picnic Shelter Replacement Underway
- Project Budget: \$650,000.00
  - A&E Design Consultant Service
  - (3) Shelter Installation
  - Site Works & (1) Shelter Lighting Upgrade
  - New Picnic Furniture
- Completion Date: Early 2025

- Before Image

• Before Image

• Manufacturer Shelter Image