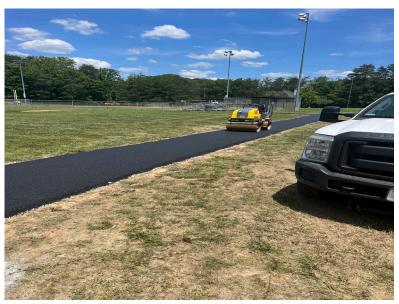

#### COTTON MILL DRIVE TRAIL

- 2,450 linear feet of 10'-wide asphalt trail
- Trail from intersection of Griffith Drive/Cotton Mill Drive to Lakeridge Marina
- Stormwater improvements
- Project Construction Under Contract
- Construction FY26
- Duration 5 months

#### After